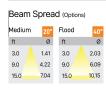

## Product Code : IK-RFlaxoPL-8W-40K-BL-90C-40D

| Voltage            | 100 - 277 V AC, 50-60 Hz                                         |
|--------------------|------------------------------------------------------------------|
| Lumen Output       | 720lm                                                            |
| Power              | 8W                                                               |
| ССТ                | 4000K                                                            |
| CRI                | >90                                                              |
| Beam Angle         | 40°                                                              |
| Light Distribution | Flood                                                            |
| LED Light Source   | Osram SOLERIQ S 19                                               |
| Start Time         | Instant                                                          |
| Driver             | Stand Alone (included)                                           |
| Operating Position | No Swiveling Type                                                |
| Dimming            | Triac Dimming / 0-10 V Dimming                                   |
| Heads              | Single Head                                                      |
| Finish             | Black                                                            |
| Height             | 3-7/8"                                                           |
| Diameter           | 3"                                                               |
| Optics             | Reflective Cup Structure                                         |
| IP Rating          | IP65                                                             |
| Application Area   | Guest Room, Restaurant, Meeting Room, Club, Hall, Hotel Entrance |