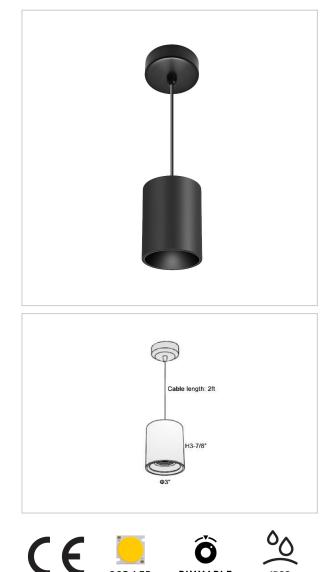

## Flaxo Pendant Lights

## Product Code : IK-RFlaxoPL-8W-40K-BL-90C-40D

| Voltage            | 100 - 277 V AC, 50-60 Hz                                         |
|--------------------|------------------------------------------------------------------|
| Lumen Output       | 720lm                                                            |
| Power              | 8W                                                               |
| ССТ                | 4000K                                                            |
| CRI                | >90                                                              |
| Beam Angle         | 40°                                                              |
| Light Distribution | Flood                                                            |
| LED Light Source   | Osram SOLERIQ S 19                                               |
| Start Time         | Instant                                                          |
| Driver             | Stand Alone (included)                                           |
| Operating Position | No Swiveling Type                                                |
| Dimming            | Triac Dimming / 0-10 V Dimming                                   |
| Heads              | Single Head                                                      |
| Finish             | Black                                                            |
| Height             | 3-7/8"                                                           |
| Diameter           | 3"                                                               |
| Optics             | Reflective Cup Structure                                         |
| IP Rating          | IP65                                                             |
| Application Area   | Guest Room, Restaurant, Meeting Room, Club, Hall, Hotel Entrance |

Flaxo is a technologically advanced LED Pendant Light that incorporates electronic gear and a high-quality lens with wide beam spread. While commonly used as task light, the unique and state-of-the-art design of this luminaire also enhances the overall aesthetics of your store.