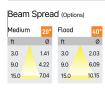

## Product Code : IK-RFlaxoPL-8W-30K-BL-90C-40D

| Voltage            | 100 - 277 V AC, 50-60 Hz                                         |
|--------------------|------------------------------------------------------------------|
| Lumen Output       | 680lm                                                            |
| Power              | 8W                                                               |
| ССТ                | 3000K                                                            |
| CRI                | >90                                                              |
| Beam Angle         | 40°                                                              |
| Light Distribution | Flood                                                            |
| LED Light Source   | Osram SOLERIQ S 19                                               |
| Start Time         | Instant                                                          |
| Driver             | Stand Alone (included)                                           |
| Operating Position | No Swiveling Type                                                |
| Dimming            | Triac Dimming / 0-10 V Dimming                                   |
| Heads              | Single Head                                                      |
| Finish             | Black                                                            |
| Height             | 3-7/8"                                                           |
| Diameter           | 3"                                                               |
| Optics             | Reflective Cup Structure                                         |
| IP Rating          | IP65                                                             |
| Application Area   | Guest Room, Restaurant, Meeting Room, Club, Hall, Hotel Entrance |