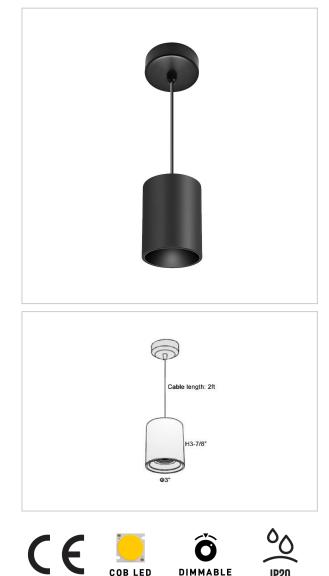

## Flaxo Pendant Lights

## Product Code : IK-RFlaxoPL-8W-30K-BL-90C-40D

| Voltage            | 100 - 277 V AC, 50-60 Hz                                         |
|--------------------|------------------------------------------------------------------|
| Lumen Output       | 680lm                                                            |
| Power              | 8W                                                               |
| ССТ                | 3000K                                                            |
| CRI                | >90                                                              |
| Beam Angle         | 40°                                                              |
| Light Distribution | Flood                                                            |
| LED Light Source   | Osram SOLERIQ S 19                                               |
| Start Time         | Instant                                                          |
| Driver             | Stand Alone (included)                                           |
| Operating Position | No Swiveling Type                                                |
| Dimming            | Triac Dimming / 0-10 V Dimming                                   |
| Heads              | Single Head                                                      |
| Finish             | Black                                                            |
| Height             | 3-7/8"                                                           |
| Diameter           | 3"                                                               |
| Optics             | Reflective Cup Structure                                         |
| IP Rating          | IP65                                                             |
| Application Area   | Guest Room, Restaurant, Meeting Room, Club, Hall, Hotel Entrance |

Flaxo is a technologically advanced LED Pendant Light that incorporates electronic gear and a high-quality lens with wide beam spread. While commonly used as task light, the unique and state-of-the-art design of this luminaire also enhances the overall aesthetics of your store.