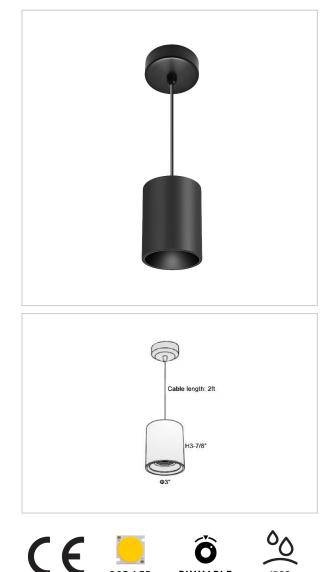

## Flaxo Pendant Lights

## Product Code : IK-RFlaxoPL-8W-27K-BL-90C-40D

| Voltage            | 100 - 277 V AC, 50-60 Hz                                         |
|--------------------|------------------------------------------------------------------|
| Lumen Output       | 640lm                                                            |
| Power              | 8W                                                               |
| ССТ                | 2700K                                                            |
| CRI                | >90                                                              |
| Beam Angle         | 40°                                                              |
| Light Distribution | Flood                                                            |
| LED Light Source   | Osram SOLERIQ S 19                                               |
| Start Time         | Instant                                                          |
| Driver             | Stand Alone (included)                                           |
| Operating Position | No Swiveling Type                                                |
| Dimming            | Triac Dimming / 0-10 V Dimming                                   |
| Heads              | Single Head                                                      |
| Finish             | Black                                                            |
| Height             | 3-7/8"                                                           |
| Diameter           | 3"                                                               |
| Optics             | Reflective Cup Structure                                         |
| IP Rating          | IP65                                                             |
| Application Area   | Guest Room, Restaurant, Meeting Room, Club, Hall, Hotel Entrance |

Flaxo is a technologically advanced LED Pendant Light that incorporates electronic gear and a high-quality lens with wide beam spread. While commonly used as task light, the unique and state-of-the-art design of this luminaire also enhances the overall aesthetics of your store.