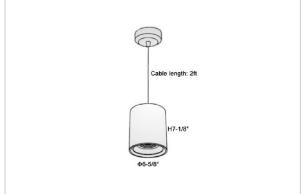

## Product Code: IK-RFlaxoPL-55W-50K-WH-90C-20D

| Voltage            | 100 - 277 V AC, 50-60 Hz                                         |
|--------------------|------------------------------------------------------------------|
| Lumen Output       | 5225lm                                                           |
| Power              | 55W                                                              |
| CCT                | 5000K                                                            |
| CRI                | >90                                                              |
| Beam Angle         | 20°                                                              |
| Light Distribution | Medium                                                           |
| LED Light Source   | Osram SOLERIQ S 19                                               |
| Start Time         | Instant                                                          |
| Driver             | Stand Alone (included)                                           |
| Operating Position | No Swiveling Type                                                |
| Dimming            | Triac Dimming / 0-10 V Dimming                                   |
| Heads              | Single Head                                                      |
| Finish             | White                                                            |
| Height             | 7-1/8"                                                           |
| Diameter           | 6-5/8"                                                           |
| Optics             | Reflective Cup Structure                                         |
| IP Rating          | IP65                                                             |
| Application Area   | Guest Room, Restaurant, Meeting Room, Club, Hall, Hotel Entrance |