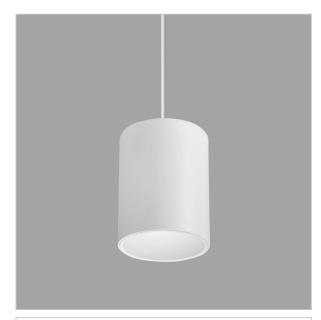

## Flaxo Pendant Lights

ITEM SKU#: 662187505862

Flaxo is a technologically advanced LED Pendant Light that incorporates electronic gear and a high-quality lens with wide beam spread. While commonly used as task light, the unique and state-of-the-art design of this luminaire also enhances the overall aesthetics of your store.