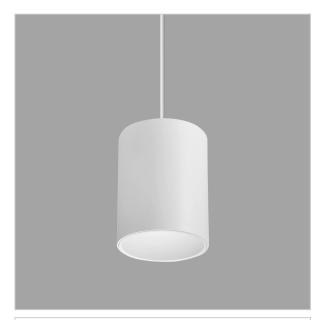

## Flaxo Pendant Lights

ITEM SKU#: 662187505855

Flaxo is a technologically advanced LED Pendant Light that incorporates electronic gear and a high-quality lens with wide beam spread. While commonly used as task light, the unique and state-of-the-art design of this luminaire also enhances the overall aesthetics of your store.