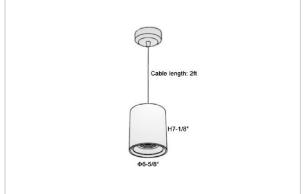

## Product Code: IK-RFlaxoPL-55W-40K-WH-90C-20D

| Voltage            | 100 - 277 V AC, 50-60 Hz                                         |
|--------------------|------------------------------------------------------------------|
| Lumen Output       | 4950lm                                                           |
| Power              | 55W                                                              |
| CCT                | 4000K                                                            |
| CRI                | >90                                                              |
| Beam Angle         | 20°                                                              |
| Light Distribution | Medium                                                           |
| LED Light Source   | Osram SOLERIQ S 19                                               |
| Start Time         | Instant                                                          |
| Driver             | Stand Alone (included)                                           |
| Operating Position | No Swiveling Type                                                |
| Dimming            | Triac Dimming / 0-10 V Dimming                                   |
| Heads              | Single Head                                                      |
| Finish             | White                                                            |
| Height             | 7-1/8"                                                           |
| Diameter           | 6-5/8"                                                           |
| Optics             | Reflective Cup Structure                                         |
| IP Rating          | IP65                                                             |
| Application Area   | Guest Room, Restaurant, Meeting Room, Club, Hall, Hotel Entrance |