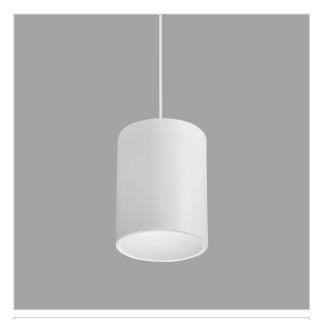

## Flaxo Pendant Lights

ITEM SKU#: 662187505848

Flaxo is a technologically advanced LED Pendant Light that incorporates electronic gear and a high-quality lens with wide beam spread. While commonly used as task light, the unique and state-of-the-art design of this luminaire also enhances the overall aesthetics of your store.