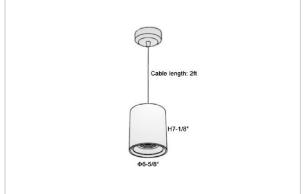

## Product Code: IK-RFlaxoPL-55W-30K-WH-90C-20D

| Voltage            | 100 - 277 V AC, 50-60 Hz                                         |
|--------------------|------------------------------------------------------------------|
| Lumen Output       | 4675lm                                                           |
| Power              | 55W                                                              |
| CCT                | 3000K                                                            |
| CRI                | >90                                                              |
| Beam Angle         | 20°                                                              |
| Light Distribution | Medium                                                           |
| LED Light Source   | Osram SOLERIQ S 19                                               |
| Start Time         | Instant                                                          |
| Driver             | Stand Alone (included)                                           |
| Operating Position | No Swiveling Type                                                |
| Dimming            | Triac Dimming / 0-10 V Dimming                                   |
| Heads              | Single Head                                                      |
| Finish             | White                                                            |
| Height             | 7-1/8"                                                           |
| Diameter           | 6-5/8"                                                           |
| Optics             | Reflective Cup Structure                                         |
| IP Rating          | IP65                                                             |
| Application Area   | Guest Room, Restaurant, Meeting Room, Club, Hall, Hotel Entrance |