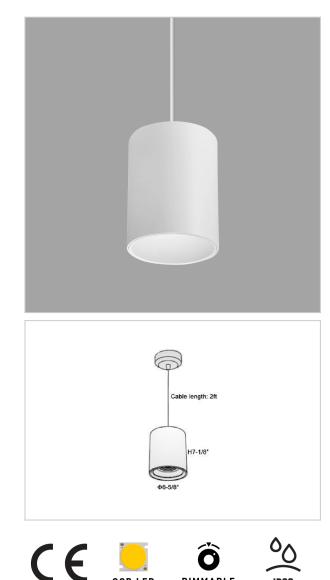

## Flaxo Pendant Lights

## Product Code : IK-RFlaxoPL-55W-27K-WH-90C-20D

| Voltage            | 100 - 277 V AC, 50-60 Hz                                         |
|--------------------|------------------------------------------------------------------|
| Lumen Output       | 4400lm                                                           |
| Power              | 55W                                                              |
| ССТ                | 2700K                                                            |
| CRI                | >90                                                              |
| Beam Angle         | 20°                                                              |
| Light Distribution | Medium                                                           |
| LED Light Source   | Osram SOLERIQ S 19                                               |
| Start Time         | Instant                                                          |
| Driver             | Stand Alone (included)                                           |
| Operating Position | No Swiveling Type                                                |
| Dimming            | Triac Dimming / 0-10 V Dimming                                   |
| Heads              | Single Head                                                      |
| Finish             | White                                                            |
| Height             | 7-1/8"                                                           |
| Diameter           | 6-5/8"                                                           |
| Optics             | Reflective Cup Structure                                         |
| IP Rating          | IP65                                                             |
| Application Area   | Guest Room, Restaurant, Meeting Room, Club, Hall, Hotel Entrance |

Flaxo is a technologically advanced LED Pendant Light that incorporates electronic gear and a high-quality lens with wide beam spread. While commonly used as task light, the unique and state-of-the-art design of this luminaire also enhances the overall aesthetics of vour other. your store.