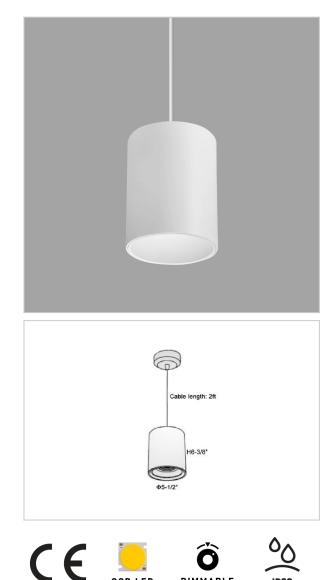

## Flaxo Pendant Lights

## Product Code : IK-RFlaxoPL-50W-50K-WH-90C-20D

| Voltage            | 100 - 277 V AC, 50-60 Hz                                         |
|--------------------|------------------------------------------------------------------|
| Lumen Output       | 4750lm                                                           |
| Power              | 50W                                                              |
| ССТ                | 5000K                                                            |
| CRI                | >90                                                              |
| Beam Angle         | 20°                                                              |
| Light Distribution | Medium                                                           |
| LED Light Source   | Osram SOLERIQ S 19                                               |
| Start Time         | Instant                                                          |
| Driver             | Stand Alone (included)                                           |
| Operating Position | No Swiveling Type                                                |
| Dimming            | Triac Dimming / 0-10 V Dimming                                   |
| Heads              | Single Head                                                      |
| Finish             | White                                                            |
| Height             | 6-3/8"                                                           |
| Diameter           | 5-1/2"                                                           |
| Optics             | Reflective Cup Structure                                         |
| IP Rating          | IP65                                                             |
| Application Area   | Guest Room, Restaurant, Meeting Room, Club, Hall, Hotel Entrance |

Flaxo is a technologically advanced LED Pendant Light that incorporates electronic gear and a high-quality lens with wide beam spread. While commonly used as task light, the unique and state-of-the-art design of this luminaire also enhances the overall aesthetics of vour others. your store.