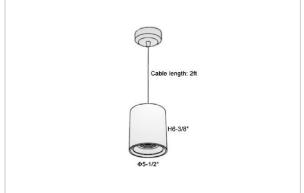

## Product Code: IK-RFlaxoPL-50W-40K-WH-90C-20D

| Voltage            | 100 - 277 V AC, 50-60 Hz                                         |  |  |  |
|--------------------|------------------------------------------------------------------|--|--|--|
| Lumen Output       | 4500lm                                                           |  |  |  |
| Power              | 50W                                                              |  |  |  |
| CCT                | 4000K                                                            |  |  |  |
| CRI                | >90                                                              |  |  |  |
| Beam Angle         | 20°                                                              |  |  |  |
| Light Distribution | Medium                                                           |  |  |  |
| LED Light Source   | Osram SOLERIQ S 19                                               |  |  |  |
| Start Time         | Instant                                                          |  |  |  |
| Driver             | Stand Alone (included)                                           |  |  |  |
| Operating Position | No Swiveling Type                                                |  |  |  |
| Dimming            | Triac Dimming / 0-10 V Dimming                                   |  |  |  |
| Heads Single Head  |                                                                  |  |  |  |
| Finish             | White                                                            |  |  |  |
| Height             | 6-3/8"                                                           |  |  |  |
| Diameter           | 5-1/2"                                                           |  |  |  |
| Optics             | Reflective Cup Structure                                         |  |  |  |
| IP Rating          | IP65                                                             |  |  |  |
| Application Area   | Guest Room, Restaurant, Meeting Room, Club, Hall, Hotel Entrance |  |  |  |
|                    |                                                                  |  |  |  |