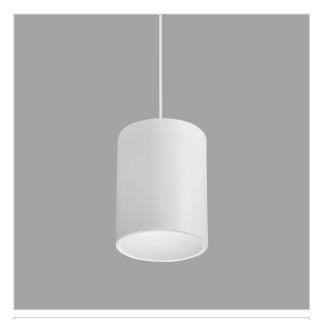

## Flaxo Pendant Lights

ITEM SKU#: 662187505800

Flaxo is a technologically advanced LED Pendant Light that incorporates electronic gear and a high-quality lens with wide beam spread. While commonly used as task light, the unique and state-of-the-art design of this luminaire also enhances the overall aesthetics of your store.