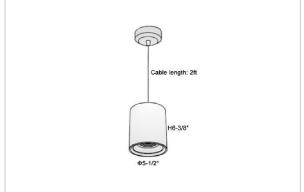

## Product Code: IK-RFlaxoPL-50W-30K-WH-90C-20D

| Voltage            | 100 - 277 V AC, 50-60 Hz                                         |  |  |  |
|--------------------|------------------------------------------------------------------|--|--|--|
| Lumen Output       | 4250lm                                                           |  |  |  |
| Power              | 50W                                                              |  |  |  |
| CCT                | 3000K                                                            |  |  |  |
| CRI                | >90                                                              |  |  |  |
| Beam Angle         | 20°                                                              |  |  |  |
| Light Distribution | Medium                                                           |  |  |  |
| LED Light Source   | Osram SOLERIQ S 19                                               |  |  |  |
| Start Time         | Instant                                                          |  |  |  |
| Driver             | Stand Alone (included)                                           |  |  |  |
| Operating Position | No Swiveling Type                                                |  |  |  |
| Dimming            | Triac Dimming / 0-10 V Dimming                                   |  |  |  |
| Heads Single Head  |                                                                  |  |  |  |
| Finish             | White                                                            |  |  |  |
| Height             | 6-3/8"                                                           |  |  |  |
| Diameter           | 5-1/2"                                                           |  |  |  |
| Optics             | Reflective Cup Structure                                         |  |  |  |
| IP Rating          | IP65                                                             |  |  |  |
| Application Area   | Guest Room, Restaurant, Meeting Room, Club, Hall, Hotel Entrance |  |  |  |
|                    |                                                                  |  |  |  |