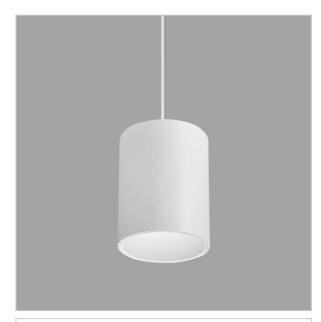

## Flaxo Pendant Lights

ITEM SKU#: 662187505794

Flaxo is a technologically advanced LED Pendant Light that incorporates electronic gear and a high-quality lens with wide beam spread. While commonly used as task light, the unique and state-of-the-art design of this luminaire also enhances the overall aesthetics of your store.