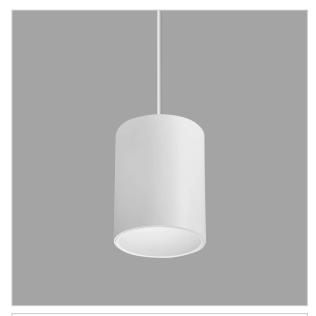

## Flaxo Pendant Lights

Flaxo is a technologically advanced LED Pendant Light that incorporates electronic gear and a high-quality lens with wide beam spread. While commonly used as task light, the unique and state-of-the-art design of this lumiaire also enhances the overall aesthetics of your store.