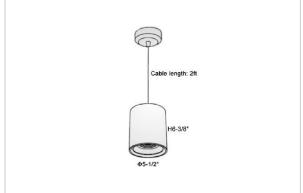

## Product Code: IK-RFlaxoPL-50W-27K-WH-90C-20D

| Voltage            | 100 - 277 V AC, 50-60 Hz                                         |  |
|--------------------|------------------------------------------------------------------|--|
| Lumen Output       | 4000lm                                                           |  |
| Power              | 50W                                                              |  |
| CCT                | 2700K                                                            |  |
| CRI                | >90                                                              |  |
| Beam Angle         | 20°                                                              |  |
| Light Distribution | Medium                                                           |  |
| LED Light Source   | Osram SOLERIQ S 19                                               |  |
| Start Time         | Instant                                                          |  |
| Driver             | Stand Alone (included)                                           |  |
| Operating Position | No Swiveling Type                                                |  |
| Dimming            | Triac Dimming / 0-10 V Dimming                                   |  |
| Heads Single Head  |                                                                  |  |
| Finish             | White                                                            |  |
| Height             | 6-3/8"                                                           |  |
| Diameter           | 5-1/2"                                                           |  |
| Optics             | Reflective Cup Structure                                         |  |
| IP Rating          | IP65                                                             |  |
| Application Area   | Guest Room, Restaurant, Meeting Room, Club, Hall, Hotel Entrance |  |