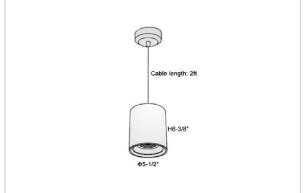

## Product Code: IK-RFlaxoPL-40W-50K-WH-90C-20D

| Voltage            | 100 - 277 V AC, 50-60 Hz                                         |  |  |
|--------------------|------------------------------------------------------------------|--|--|
| Lumen Output       | 3800lm                                                           |  |  |
| Power              | 40W                                                              |  |  |
| CCT                | 5000K                                                            |  |  |
| CRI                | >90                                                              |  |  |
| Beam Angle         | 20°                                                              |  |  |
| Light Distribution | Medium                                                           |  |  |
| LED Light Source   | Osram SOLERIQ S 19                                               |  |  |
| Start Time         | Instant                                                          |  |  |
| Driver             | Stand Alone (included)                                           |  |  |
| Operating Position | No Swiveling Type                                                |  |  |
| Dimming            | Triac Dimming / 0-10 V Dimming                                   |  |  |
| Heads Single Head  |                                                                  |  |  |
| Finish             | White                                                            |  |  |
| Height             | 6-3/8"                                                           |  |  |
| Diameter           | 5-1/2"                                                           |  |  |
| Optics             | Reflective Cup Structure                                         |  |  |
| IP Rating          | IP65                                                             |  |  |
| Application Area   | Guest Room, Restaurant, Meeting Room, Club, Hall, Hotel Entrance |  |  |
|                    |                                                                  |  |  |