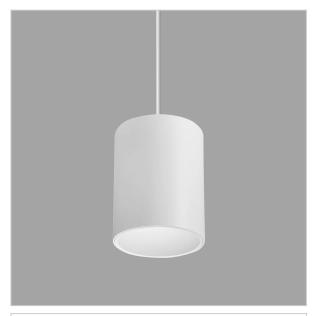

## Flaxo Pendant Lights

ITEM SKU#: 662187505770

Flaxo is a technologically advanced LED Pendant Light that incorporates electronic gear and a high-quality lens with wide beam spread. While commonly used as task light, the unique and state-of-the-art design of this luminaire also enhances the overall aesthetics of your store.