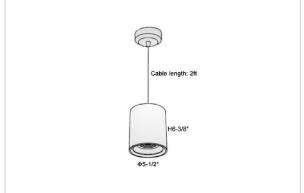

## Product Code: IK-RFlaxoPL-40W-40K-WH-90C-20D

| Voltage            | 100 - 277 V AC, 50-60 Hz                                         |
|--------------------|------------------------------------------------------------------|
| Lumen Output       | 3600lm                                                           |
| Power              | 40W                                                              |
| CCT                | 4000K                                                            |
| CRI                | >90                                                              |
| Beam Angle         | 20°                                                              |
| Light Distribution | Medium                                                           |
| LED Light Source   | Osram SOLERIQ S 19                                               |
| Start Time         | Instant                                                          |
| Driver             | Stand Alone (included)                                           |
| Operating Position | No Swiveling Type                                                |
| Dimming            | Triac Dimming / 0-10 V Dimming                                   |
| Heads              | Single Head                                                      |
| Finish             | White                                                            |
| Height             | 6-3/8"                                                           |
| Diameter           | 5-1/2"                                                           |
| Optics             | Reflective Cup Structure                                         |
| IP Rating          | IP65                                                             |
| Application Area   | Guest Room, Restaurant, Meeting Room, Club, Hall, Hotel Entrance |