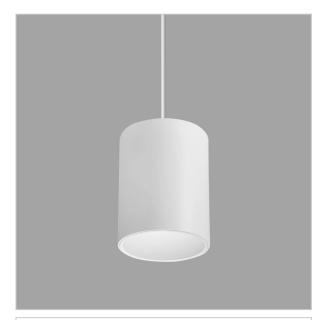

## Flaxo Pendant Lights

ITEM SKU#: 662187505763

Flaxo is a technologically advanced LED Pendant Light that incorporates electronic gear and a high-quality lens with wide beam spread. While commonly used as task light, the unique and state-of-the-art design of this luminaire also enhances the overall aesthetics of your store.