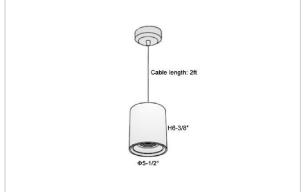

## Product Code: IK-RFlaxoPL-40W-30K-WH-90C-20D

| Voltage            | 100 - 277 V AC, 50-60 Hz                                         |  |  |
|--------------------|------------------------------------------------------------------|--|--|
| Lumen Output       | 3400lm                                                           |  |  |
| Power              | 40W                                                              |  |  |
| CCT                | 3000K                                                            |  |  |
| CRI                | >90                                                              |  |  |
| Beam Angle         | 20°                                                              |  |  |
| Light Distribution | Medium                                                           |  |  |
| LED Light Source   | Osram SOLERIQ S 19                                               |  |  |
| Start Time         | Instant                                                          |  |  |
| Driver             | Stand Alone (included)                                           |  |  |
| Operating Position | No Swiveling Type                                                |  |  |
| Dimming            | Triac Dimming / 0-10 V Dimming                                   |  |  |
| Heads Single Head  |                                                                  |  |  |
| Finish             | White                                                            |  |  |
| Height             | 6-3/8"                                                           |  |  |
| Diameter           | 5-1/2"                                                           |  |  |
| Optics             | Reflective Cup Structure                                         |  |  |
| IP Rating          | IP65                                                             |  |  |
| Application Area   | Guest Room, Restaurant, Meeting Room, Club, Hall, Hotel Entrance |  |  |
|                    |                                                                  |  |  |