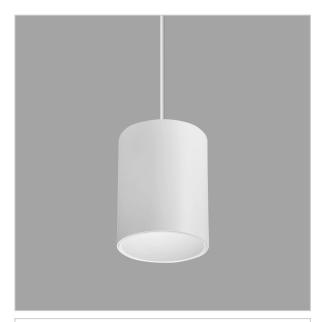

## Flaxo Pendant Lights

Flaxo is a technologically advanced LED Pendant Light that incorporates electronic gear and a high-quality lens with wide beam spread. While commonly used as task light, the unique and state-of-the-art design of this luminaire also enhances the overall aesthetics of your store.