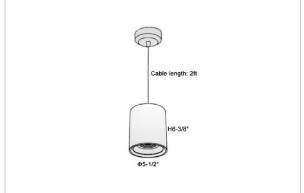

## Product Code: IK-RFlaxoPL-40W-27K-WH-90C-20D

| Voltage            | 100 - 277 V AC, 50-60 Hz                                         |
|--------------------|------------------------------------------------------------------|
| Lumen Output       | 3200lm                                                           |
| Power              | 40W                                                              |
| CCT                | 2700K                                                            |
| CRI                | >90                                                              |
| Beam Angle         | 20°                                                              |
| Light Distribution | Medium                                                           |
| LED Light Source   | Osram SOLERIQ S 19                                               |
| Start Time         | Instant                                                          |
| Driver             | Stand Alone (included)                                           |
| Operating Position | No Swiveling Type                                                |
| Dimming            | Triac Dimming / 0-10 V Dimming                                   |
| Heads              | Single Head                                                      |
| Finish             | White                                                            |
| Height             | 6-3/8"                                                           |
| Diameter           | 5-1/2"                                                           |
| Optics             | Reflective Cup Structure                                         |
| IP Rating          | IP65                                                             |
| Application Area   | Guest Room, Restaurant, Meeting Room, Club, Hall, Hotel Entrance |
|                    |                                                                  |