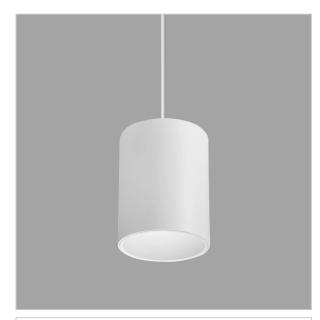

## Flaxo Pendant Lights

ITEM SKU#: 662187505749

Flaxo is a technologically advanced LED Pendant Light that incorporates electronic gear and a high-quality lens with wide beam spread. While commonly used as task light, the unique and state-of-the-art design of this luminaire also enhances the overall aesthetics of your store.