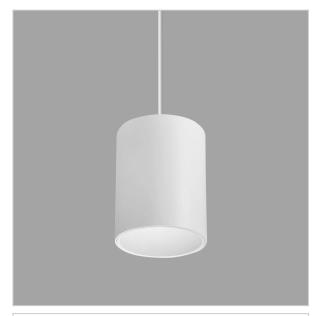

## Flaxo Pendant Lights

ITEM SKU#: 662187505732

Flaxo is a technologically advanced LED Pendant Light that incorporates electronic gear and a high-quality lens with wide beam spread. While commonly used as task light, the unique and state-of-the-art design of this luminaire also enhances the overall aesthetics of your store.