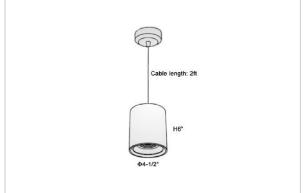

## Product Code: IK-RFlaxoPL-30W-50K-WH-90C-20D

| Voltage            | 100 - 277 V AC, 50-60 Hz                                         |
|--------------------|------------------------------------------------------------------|
| Lumen Output       | 2850lm                                                           |
| Power              | 30W                                                              |
| CCT                | 5000K                                                            |
| CRI                | >90                                                              |
| Beam Angle         | 20°                                                              |
| Light Distribution | Medium                                                           |
| LED Light Source   | Osram SOLERIQ S 19                                               |
| Start Time         | Instant                                                          |
| Driver             | Stand Alone (included)                                           |
| Operating Position | No Swiveling Type                                                |
| Dimming            | Triac Dimming / 0-10 V Dimming                                   |
| Heads              | Single Head                                                      |
| Finish             | White                                                            |
| Height             | 6"                                                               |
| Diameter           | 4-1/2"                                                           |
| Optics             | Reflective Cup Structure                                         |
| IP Rating          | IP65                                                             |
| Application Area   | Guest Room, Restaurant, Meeting Room, Club, Hall, Hotel Entrance |
|                    |                                                                  |