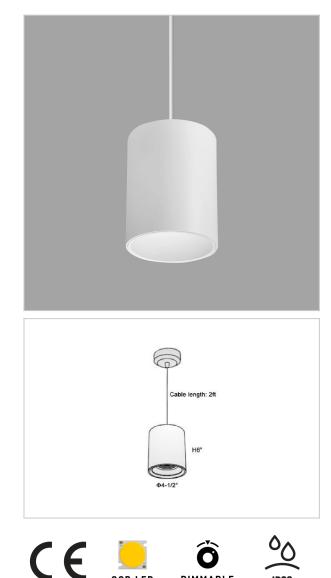

## Flaxo Pendant Lights

## ITEM SKU#: 662187505725

COB LED

DIMMABLE

IP20

## Product Code : IK-RFlaxoPL-30W-40K-WH-90C-20D

| Voltage            | 100 - 277 V AC, 50-60 Hz                                         |
|--------------------|------------------------------------------------------------------|
| Lumen Output       | 2700lm                                                           |
| Power              | 30W                                                              |
| CCT                | 4000K                                                            |
| CRI                | >90                                                              |
| Beam Angle         | 20°                                                              |
| Light Distribution | Medium                                                           |
| LED Light Source   | Osram SOLERIQ S 19                                               |
| Start Time         | Instant                                                          |
| Driver             | Stand Alone (included)                                           |
| Operating Position | No Swiveling Type                                                |
| Dimming            | Triac Dimming / 0-10 V Dimming                                   |
| Heads              | Single Head                                                      |
| Finish             | White                                                            |
| Height             | 6"                                                               |
| Diameter           | 4-1/2"                                                           |
| Optics             | Reflective Cup Structure                                         |
| IP Rating          | IP65                                                             |
| Application Area   | Guest Room, Restaurant, Meeting Room, Club, Hall, Hotel Entrance |
|                    |                                                                  |