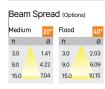

## Product Code : IK-RFlaxoPL-30W-40K-WH-90C-20D

| Voltage            | 100 - 277 V AC, 50-60 Hz                                         |
|--------------------|------------------------------------------------------------------|
| Lumen Output       | 2700lm                                                           |
| Power              | 30W                                                              |
| CCT                | 4000K                                                            |
| CRI                | >90                                                              |
| Beam Angle         | 20°                                                              |
| Light Distribution | Medium                                                           |
| LED Light Source   | Osram SOLERIQ S 19                                               |
| Start Time         | Instant                                                          |
| Driver             | Stand Alone (included)                                           |
| Operating Position | No Swiveling Type                                                |
| Dimming            | Triac Dimming / 0-10 V Dimming                                   |
| Heads              | Single Head                                                      |
| Finish             | White                                                            |
| Height             | 6"                                                               |
| Diameter           | 4-1/2"                                                           |
| Optics             | Reflective Cup Structure                                         |
| IP Rating          | IP65                                                             |
| Application Area   | Guest Room, Restaurant, Meeting Room, Club, Hall, Hotel Entrance |
|                    |                                                                  |