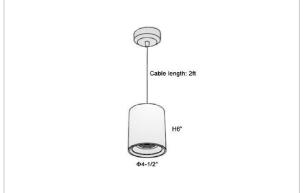

## Product Code: IK-RFlaxoPL-30W-27K-WH-90C-20D

| Voltage            | 100 - 277 V AC, 50-60 Hz                                         |  |  |  |
|--------------------|------------------------------------------------------------------|--|--|--|
| Lumen Output       | 2400lm                                                           |  |  |  |
| Power              | 30W                                                              |  |  |  |
| CCT                | 2700K                                                            |  |  |  |
| CRI                | >90                                                              |  |  |  |
| Beam Angle         | 20°                                                              |  |  |  |
| Light Distribution | Medium                                                           |  |  |  |
| LED Light Source   | Osram SOLERIQ S 19                                               |  |  |  |
| Start Time         | Instant                                                          |  |  |  |
| Driver             | Stand Alone (included)                                           |  |  |  |
| Operating Position | No Swiveling Type                                                |  |  |  |
| Dimming            | Triac Dimming / 0-10 V Dimming                                   |  |  |  |
| Heads              | Single Head                                                      |  |  |  |
| Finish             | White                                                            |  |  |  |
| Height             | 6"                                                               |  |  |  |
| Diameter           | 4-1/2"                                                           |  |  |  |
| Optics             | Reflective Cup Structure                                         |  |  |  |
| IP Rating          | IP65                                                             |  |  |  |
| Application Area   | Guest Room, Restaurant, Meeting Room, Club, Hall, Hotel Entrance |  |  |  |