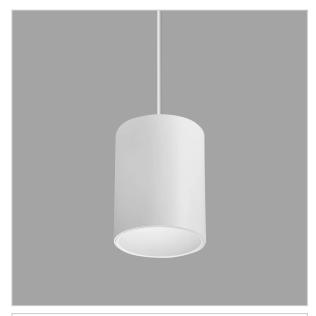

## Flaxo Pendant Lights

ITEM SKU#: 662187505701

Flaxo is a technologically advanced LED Pendant Light that incorporates electronic gear and a high-quality lens with wide beam spread. While commonly used as task light, the unique and state-of-the-art design of this luminaire also enhances the overall aesthetics of your store.