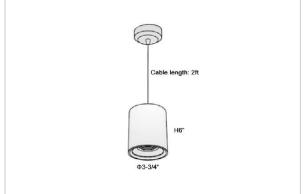

## Product Code: IK-RFlaxoPL-20W-50K-WH-90C-20D

| Voltage            | 100 - 277 V AC, 50-60 Hz                                         |
|--------------------|------------------------------------------------------------------|
| Lumen Output       | 1900lm                                                           |
| Power              | 20W                                                              |
| CCT                | 5000K                                                            |
| CRI                | >90                                                              |
| Beam Angle         | 20°                                                              |
| Light Distribution | Medium                                                           |
| LED Light Source   | Osram SOLERIQ S 19                                               |
| Start Time         | Instant                                                          |
| Driver             | Stand Alone (included)                                           |
| Operating Position | No Swiveling Type                                                |
| Dimming            | Triac Dimming / 0-10 V Dimming                                   |
| Heads              | Single Head                                                      |
| Finish             | White                                                            |
| Height             | 6"                                                               |
| Diameter           | 3-3/4"                                                           |
| Optics             | Reflective Cup Structure                                         |
| IP Rating          | IP65                                                             |
| Application Area   | Guest Room, Restaurant, Meeting Room, Club, Hall, Hotel Entrance |