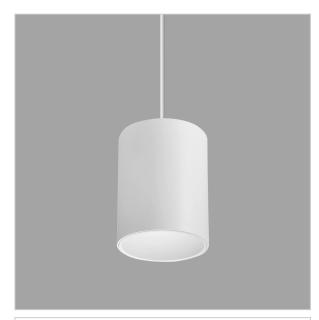

## Flaxo Pendant Lights

ITEM SKU#: 662187505695

Flaxo is a technologically advanced LED Pendant Light that incorporates electronic gear and a high-quality lens with wide beam spread. While commonly used as task light, the unique and state-of-the-art design of this luminaire also enhances the overall aesthetics of your store.