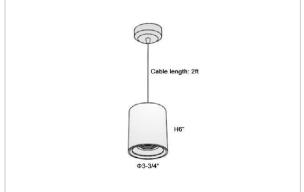

## Product Code: IK-RFlaxoPL-20W-40K-WH-90C-20D

| Voltage            | 100 - 277 V AC, 50-60 Hz                                         |
|--------------------|------------------------------------------------------------------|
| Lumen Output       | 1800lm                                                           |
| Power              | 20W                                                              |
| CCT                | 4000K                                                            |
| CRI                | >90                                                              |
| Beam Angle         | 20°                                                              |
| Light Distribution | Medium                                                           |
| LED Light Source   | Osram SOLERIQ S 19                                               |
| Start Time         | Instant                                                          |
| Driver             | Stand Alone (included)                                           |
| Operating Position | No Swiveling Type                                                |
| Dimming            | Triac Dimming / 0-10 V Dimming                                   |
| Heads              | Single Head                                                      |
| Finish             | White                                                            |
| Height             | 6"                                                               |
| Diameter           | 3-3/4"                                                           |
| Optics             | Reflective Cup Structure                                         |
| IP Rating          | IP65                                                             |
| Application Area   | Guest Room, Restaurant, Meeting Room, Club, Hall, Hotel Entrance |
|                    |                                                                  |