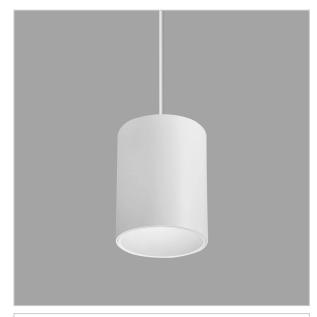

## Flaxo Pendant Lights

ITEM SKU#: 662187505688

Flaxo is a technologically advanced LED Pendant Light that incorporates electronic gear and a high-quality lens with wide beam spread. While commonly used as task light, the unique and state-of-the-art design of this luminaire also enhances the overall aesthetics of your store.