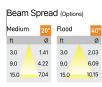

## Product Code : IK-RFlaxoPL-20W-30K-WH-90C-20D

| Voltage            | 100 - 277 V AC, 50-60 Hz                                         |
|--------------------|------------------------------------------------------------------|
| Lumen Output       | 1700lm                                                           |
| Power              | 20W                                                              |
| ССТ                | 3000K                                                            |
| CRI                | >90                                                              |
| Beam Angle         | 20°                                                              |
| Light Distribution | Medium                                                           |
| LED Light Source   | Osram SOLERIQ S 19                                               |
| Start Time         | Instant                                                          |
| Driver             | Stand Alone (included)                                           |
| Operating Position | No Swiveling Type                                                |
| Dimming            | Triac Dimming / 0-10 V Dimming                                   |
| Heads              | Single Head                                                      |
| Finish             | White                                                            |
| Height             | 6"                                                               |
| Diameter           | 3-3/4"                                                           |
| Optics             | Reflective Cup Structure                                         |
| IP Rating          | IP65                                                             |
| Application Area   | Guest Room, Restaurant, Meeting Room, Club, Hall, Hotel Entrance |