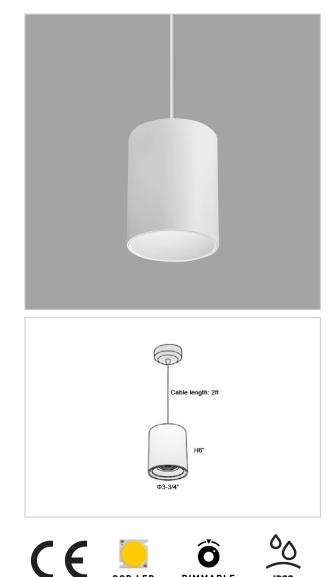

## Flaxo Pendant Lights

## Product Code : IK-RFlaxoPL-20W-30K-WH-90C-20D

| Voltage            | 100 - 277 V AC, 50-60 Hz                                         |
|--------------------|------------------------------------------------------------------|
| Lumen Output       | 1700lm                                                           |
| Power              | 20W                                                              |
| ССТ                | 3000K                                                            |
| CRI                | >90                                                              |
| Beam Angle         | 20°                                                              |
| Light Distribution | Medium                                                           |
| LED Light Source   | Osram SOLERIQ S 19                                               |
| Start Time         | Instant                                                          |
| Driver             | Stand Alone (included)                                           |
| Operating Position | No Swiveling Type                                                |
| Dimming            | Triac Dimming / 0-10 V Dimming                                   |
| Heads              | Single Head                                                      |
| Finish             | White                                                            |
| Height             | 6"                                                               |
| Diameter           | 3-3/4"                                                           |
| Optics             | Reflective Cup Structure                                         |
| IP Rating          | IP65                                                             |
| Application Area   | Guest Room, Restaurant, Meeting Room, Club, Hall, Hotel Entrance |

Flaxo is a technologically advanced LED Pendant Light that incorporates electronic gear and a high-quality lens with wide beam spread. While commonly used as task light, the unique and state-of-the-art design of this luminaire also enhances the overall aesthetics of vour others. your store.