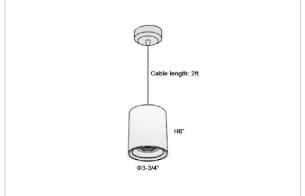

## Product Code: IK-RFlaxoPL-20W-27K-WH-90C-20D

| Voltage            | 100 - 277 V AC, 50-60 Hz                                         |
|--------------------|------------------------------------------------------------------|
| Lumen Output       | 1800lm                                                           |
| Power              | 20W                                                              |
| CCT                | 2700K                                                            |
| CRI                | >90                                                              |
| Beam Angle         | 20°                                                              |
| Light Distribution | Medium                                                           |
| LED Light Source   | Osram SOLERIQ S 19                                               |
| Start Time         | Instant                                                          |
| Driver             | Stand Alone (included)                                           |
| Operating Position | No Swiveling Type                                                |
| Dimming            | Triac Dimming / 0-10 V Dimming                                   |
| Heads              | Single Head                                                      |
| Finish             | White                                                            |
| Height             | 6"                                                               |
| Diameter           | 3-3/4"                                                           |
| Optics             | Reflective Cup Structure                                         |
| IP Rating          | IP65                                                             |
| Application Area   | Guest Room, Restaurant, Meeting Room, Club, Hall, Hotel Entrance |