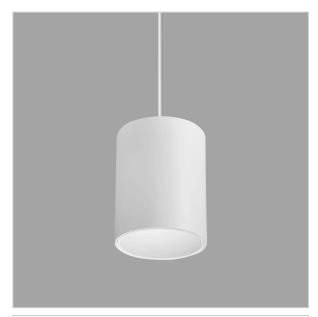

## Flaxo Pendant Lights

ITEM SKU#: 662187505664

Flaxo is a technologically advanced LED Pendant Light that incorporates electronic gear and a high-quality lens with wide beam spread. While commonly used as task light, the unique and state-of-the-art design of this luminaire also enhances the overall aesthetics of your store.