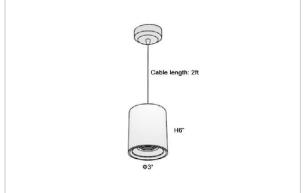

## Product Code: IK-RFlaxoPL-15W-50K-WH-90C-20D

| Voltage            | 100 - 277 V AC, 50-60 Hz                                         |
|--------------------|------------------------------------------------------------------|
| Lumen Output       | 1425lm                                                           |
| Power              | 15W                                                              |
| CCT                | 5000K                                                            |
| CRI                | >90                                                              |
| Beam Angle         | 20°                                                              |
| Light Distribution | Medium                                                           |
| LED Light Source   | Osram SOLERIQ S 19                                               |
| Start Time         | Instant                                                          |
| Driver             | Stand Alone (included)                                           |
| Operating Position | No Swiveling Type                                                |
| Dimming            | Triac Dimming / 0-10 V Dimming                                   |
| Heads              | Single Head                                                      |
| Finish             | White                                                            |
| Height             | 6"                                                               |
| Diameter           | 3"                                                               |
| Optics             | Reflective Cup Structure                                         |
| IP Rating          | IP65                                                             |
| Application Area   | Guest Room, Restaurant, Meeting Room, Club, Hall, Hotel Entrance |