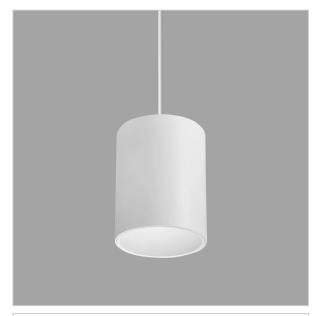

## Flaxo Pendant Lights

ITEM SKU#: 662187505657

Flaxo is a technologically advanced LED Pendant Light that incorporates electronic gear and a high-quality lens with wide beam spread. While commonly used as task light, the unique and state-of-the-art design of this luminaire also enhances the overall aesthetics of your store.