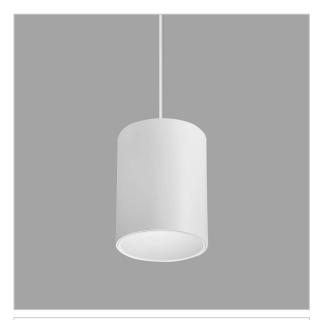

## Flaxo Pendant Lights

ITEM SKU#: 662187505640

Flaxo is a technologically advanced LED Pendant Light that incorporates electronic gear and a high-quality lens with wide beam spread. While commonly used as task light, the unique and state-of-the-art design of this luminaire also enhances the overall aesthetics of your store.