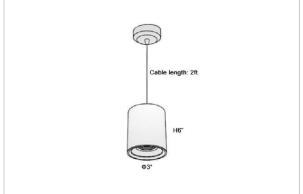

## Product Code: IK-RFlaxoPL-15W-40K-WH-90C-20D

| Voltage            | 100 - 277 V AC, 50-60 Hz                                         |
|--------------------|------------------------------------------------------------------|
| Lumen Output       | 1350lm                                                           |
| Power              | 15W                                                              |
| ССТ                | 4000K                                                            |
| CRI                | >90                                                              |
| Beam Angle         | 20°                                                              |
| Light Distribution | Medium                                                           |
| LED Light Source   | Osram SOLERIQ S 19                                               |
| Start Time         | Instant                                                          |
| Driver             | Stand Alone (included)                                           |
| Operating Position | No Swiveling Type                                                |
| Dimming            | Triac Dimming / 0-10 V Dimming                                   |
| Heads              | Single Head                                                      |
| Finish             | White                                                            |
| Height             | 6"                                                               |
| Diameter           | 3"                                                               |
| Optics             | Reflective Cup Structure                                         |
| IP Rating          | IP65                                                             |
| Application Area   | Guest Room, Restaurant, Meeting Room, Club, Hall, Hotel Entrance |
|                    |                                                                  |