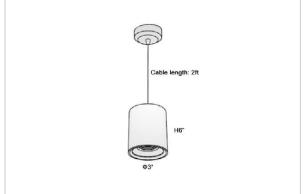

## Product Code: IK-RFlaxoPL-15W-30K-WH-90C-20D

| Voltage            | 100 - 277 V AC, 50-60 Hz                                         |
|--------------------|------------------------------------------------------------------|
| Lumen Output       | 1275lm                                                           |
| Power              | 15W                                                              |
| CCT                | 3000K                                                            |
| CRI                | >90                                                              |
| Beam Angle         | 20°                                                              |
| Light Distribution | Medium                                                           |
| LED Light Source   | Osram SOLERIQ S 19                                               |
| Start Time         | Instant                                                          |
| Driver             | Stand Alone (included)                                           |
| Operating Position | No Swiveling Type                                                |
| Dimming            | Triac Dimming / 0-10 V Dimming                                   |
| Heads              | Single Head                                                      |
| Finish             | White                                                            |
| Height             | 6"                                                               |
| Diameter           | 3"                                                               |
| Optics             | Reflective Cup Structure                                         |
| IP Rating          | IP65                                                             |
| Application Area   | Guest Room, Restaurant, Meeting Room, Club, Hall, Hotel Entrance |