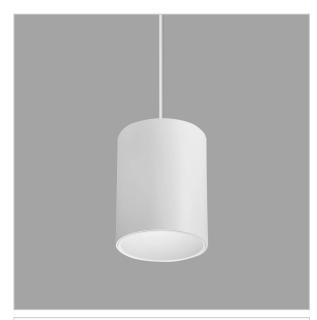

## Flaxo Pendant Lights

ITEM SKU#: 662187505633

Flaxo is a technologically advanced LED Pendant Light that incorporates electronic gear and a high-quality lens with wide beam spread. While commonly used as task light, the unique and state-of-the-art design of this luminaire also enhances the overall aesthetics of your store.