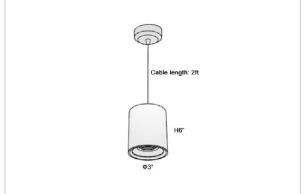

## Product Code: IK-RFlaxoPL-15W-27K-WH-90C-20D

| Voltage            | 100 - 277 V AC, 50-60 Hz                                         |  |
|--------------------|------------------------------------------------------------------|--|
| Lumen Output       | 1200lm                                                           |  |
| Power              | 15W                                                              |  |
| ССТ                | 2700K                                                            |  |
| CRI                | >90                                                              |  |
| Beam Angle         | 20°                                                              |  |
| Light Distribution | Medium                                                           |  |
| LED Light Source   | Osram SOLERIQ S 19                                               |  |
| Start Time         | Instant                                                          |  |
| Driver             | Stand Alone (included)                                           |  |
| Operating Position | No Swiveling Type                                                |  |
| Dimming            | Triac Dimming / 0-10 V Dimming                                   |  |
| Heads Single Head  |                                                                  |  |
| Finish             | White                                                            |  |
| Height             | 6"                                                               |  |
| Diameter           | 3"                                                               |  |
| Optics             | Reflective Cup Structure                                         |  |
| IP Rating          | IP65                                                             |  |
| Application Area   | Guest Room, Restaurant, Meeting Room, Club, Hall, Hotel Entrance |  |
|                    |                                                                  |  |