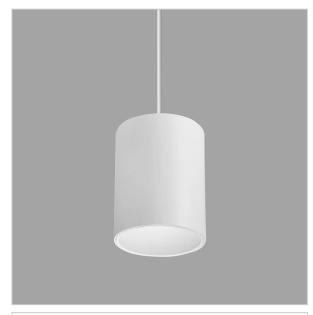

## Flaxo Pendant Lights

ITEM SKU#: 662187505626

## Product Code: IK-RFlaxoPL-15W-27K-WH-90C-20D

| Voltage            | 100 - 277 V AC, 50-60 Hz                                         |  |
|--------------------|------------------------------------------------------------------|--|
| Lumen Output       | 1200lm                                                           |  |
| Power              | 15W                                                              |  |
| ССТ                | 2700K                                                            |  |
| CRI                | >90                                                              |  |
| Beam Angle         | 20°                                                              |  |
| Light Distribution | Medium                                                           |  |
| LED Light Source   | Osram SOLERIQ S 19                                               |  |
| Start Time         | Instant                                                          |  |
| Driver             | Stand Alone (included)                                           |  |
| Operating Position | No Swiveling Type                                                |  |
| Dimming            | Triac Dimming / 0-10 V Dimming                                   |  |
| Heads Single Head  |                                                                  |  |
| Finish             | White                                                            |  |
| Height             | 6"                                                               |  |
| Diameter           | 3"                                                               |  |
| Optics             | Reflective Cup Structure                                         |  |
| IP Rating          | IP65                                                             |  |
| Application Area   | Guest Room, Restaurant, Meeting Room, Club, Hall, Hotel Entrance |  |
|                    |                                                                  |  |

Flaxo is a technologically advanced LED Pendant Light that incorporates electronic gear and a high-quality lens with wide beam spread. While commonly used as task light, the unique and state-of-the-art design of this luminaire also enhances the overall aesthetics of your store.