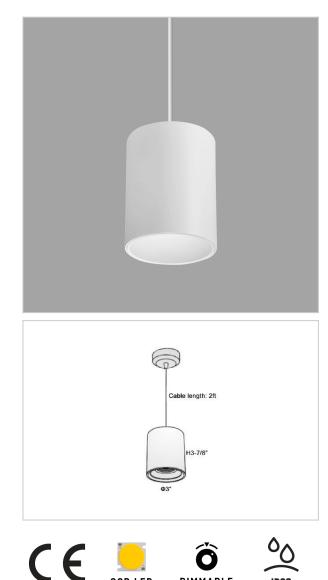

## Flaxo Pendant Lights

Flaxo is a technologically advanced LED Pendant Light that incorporates electronic gear and a high-quality lens with wide beam spread. While commonly used as task light, the unique and state-of-the-art design of this luminaire also enhances the overall aesthetics of vour others. your store.