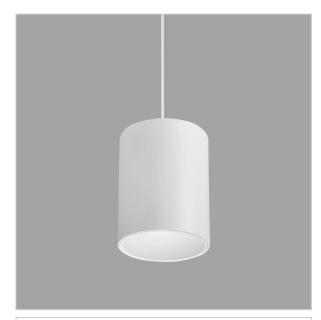

## Flaxo Pendant Lights

ITEM SKU#: 662187505572

Flaxo is a technologically advanced LED Pendant Light that incorporates electronic gear and a high-quality lens with wide beam spread. While commonly used as task light, the unique and state-of-the-art design of this luminaire also enhances the overall aesthetics of your store.