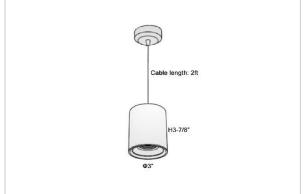

## Product Code: IK-RFlaxoPL-8W-27K-WH-90C-20D

| Voltage            | 100 - 277 V AC, 50-60 Hz                                         |
|--------------------|------------------------------------------------------------------|
| Lumen Output       | 640lm                                                            |
| Power              | 8W                                                               |
| CCT                | 2700K                                                            |
| CRI                | >90                                                              |
| Beam Angle         | 20°                                                              |
| Light Distribution | Medium                                                           |
| LED Light Source   | Osram SOLERIQ S 19                                               |
| Start Time         | Instant                                                          |
| Driver             | Stand Alone (included)                                           |
| Operating Position | No Swiveling Type                                                |
| Dimming            | Triac Dimming / 0-10 V Dimming                                   |
| Heads              | Single Head                                                      |
| Finish             | White                                                            |
| Height             | 3-7/8"                                                           |
| Diameter           | 3"                                                               |
| Optics             | Reflective Cup Structure                                         |
| IP Rating          | IP65                                                             |
| Application Area   | Guest Room, Restaurant, Meeting Room, Club, Hall, Hotel Entrance |
|                    |                                                                  |