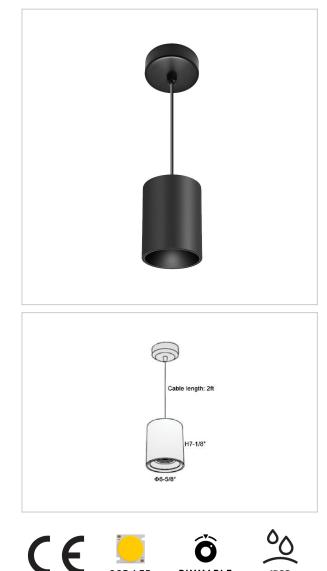

## Flaxo Pendant Lights

## Product Code : IK-RFlaxoPL-55W-50K-BL-90C-20D

| Voltage            | 100 - 277 V AC, 50-60 Hz                                         |
|--------------------|------------------------------------------------------------------|
| Lumen Output       | 5225lm                                                           |
| Power              | 55W                                                              |
| ССТ                | 5000K                                                            |
| CRI                | >90                                                              |
| Beam Angle         | 20°                                                              |
| Light Distribution | Medium                                                           |
| LED Light Source   | Osram SOLERIQ S 19                                               |
| Start Time         | Instant                                                          |
| Driver             | Stand Alone (included)                                           |
| Operating Position | No Swiveling Type                                                |
| Dimming            | Triac Dimming / 0-10 V Dimming                                   |
| Heads              | Single Head                                                      |
| Finish             | Black                                                            |
| Height             | 7-1/8"                                                           |
| Diameter           | 6-5/8"                                                           |
| Optics             | Reflective Cup Structure                                         |
| IP Rating          | IP65                                                             |
| Application Area   | Guest Room, Restaurant, Meeting Room, Club, Hall, Hotel Entrance |
|                    |                                                                  |

Flaxo is a technologically advanced LED Pendant Light that incorporates electronic gear and a high-quality lens with wide beam spread. While commonly used as task light, the unique and state-of-the-art design of this luminaire also enhances the overall aesthetics of your store.