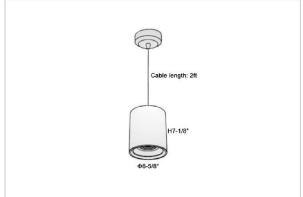

## Product Code: IK-RFlaxoPL-55W-40K-BL-90C-20D

| Voltage            | 100 - 277 V AC, 50-60 Hz                                         |  |  |
|--------------------|------------------------------------------------------------------|--|--|
| Lumen Output       | 4950lm                                                           |  |  |
| Power              | 55W                                                              |  |  |
| ССТ                | 4000K                                                            |  |  |
| CRI                | >90                                                              |  |  |
| Beam Angle         | 20°                                                              |  |  |
| Light Distribution | Medium                                                           |  |  |
| LED Light Source   | Osram SOLERIQ S 19                                               |  |  |
| Start Time         | Instant                                                          |  |  |
| Driver             | Stand Alone (included)                                           |  |  |
| Operating Position | No Swiveling Type                                                |  |  |
| Dimming            | Triac Dimming / 0-10 V Dimming                                   |  |  |
| Heads              | Single Head                                                      |  |  |
| Finish             | Black                                                            |  |  |
| Height             | 7-1/8"                                                           |  |  |
| Diameter           | 6-5/8"                                                           |  |  |
| Optics             | Reflective Cup Structure                                         |  |  |
| IP Rating          | IP65                                                             |  |  |
| Application Area   | Guest Room, Restaurant, Meeting Room, Club, Hall, Hotel Entrance |  |  |