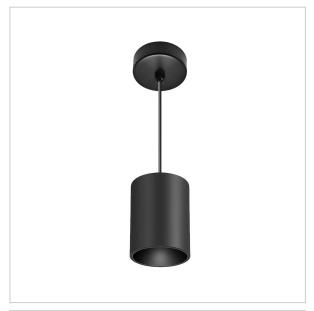

## Flaxo Pendant Lights

ITEM SKU#: 662187505558

Flaxo is a technologically advanced LED Pendant Light that incorporates electronic gear and a high-quality lens with wide beam spread. While commonly used as task light, the unique and state-of-the-art design of this luminaire also enhances the overall aesthetics of your store.