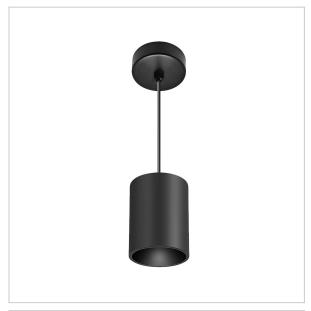

## Flaxo Pendant Lights

Flaxo is a technologically advanced LED Pendant Light that incorporates electronic gear and a high-quality lens with wide beam spread. While commonly used as task light, the unique and state-of-the-art design of this luminaire also enhances the overall aesthetics of your store.