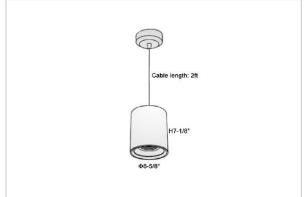

## Product Code: IK-RFlaxoPL-55W-30K-BL-90C-20D

| Voltage            | 100 - 277 V AC, 50-60 Hz                                         |  |  |
|--------------------|------------------------------------------------------------------|--|--|
| Lumen Output       | 4675lm                                                           |  |  |
| Power              | 55W                                                              |  |  |
| CCT                | 3000K                                                            |  |  |
| CRI                | >90                                                              |  |  |
| Beam Angle         | 20°                                                              |  |  |
| Light Distribution | Medium                                                           |  |  |
| LED Light Source   | Osram SOLERIQ S 19                                               |  |  |
| Start Time         | Instant                                                          |  |  |
| Driver             | Stand Alone (included)                                           |  |  |
| Operating Position | No Swiveling Type                                                |  |  |
| Dimming            | Triac Dimming / 0-10 V Dimming                                   |  |  |
| Heads              | Single Head                                                      |  |  |
| Finish             | Black                                                            |  |  |
| Height             | 7-1/8"                                                           |  |  |
| Diameter           | 6-5/8"                                                           |  |  |
| Optics             | Reflective Cup Structure                                         |  |  |
| IP Rating          | IP65                                                             |  |  |
| Application Area   | Guest Room, Restaurant, Meeting Room, Club, Hall, Hotel Entrance |  |  |
|                    |                                                                  |  |  |