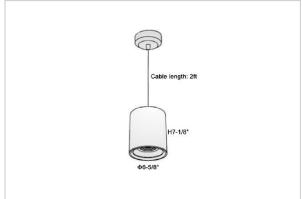

## Product Code: IK-RFlaxoPL-55W-27K-BL-90C-20D

| Voltage                                | 100 - 277 V AC, 50-60 Hz                                         |  |  |
|----------------------------------------|------------------------------------------------------------------|--|--|
| Lumen Output                           | 4400lm                                                           |  |  |
| Power                                  | 55W                                                              |  |  |
| CCT                                    | 2700K                                                            |  |  |
| CRI                                    | >90                                                              |  |  |
| Beam Angle                             | 20°                                                              |  |  |
| Light Distribution                     | Medium                                                           |  |  |
| LED Light Source                       | Osram SOLERIQ S 19                                               |  |  |
| Start Time                             | Instant                                                          |  |  |
| Driver                                 | Stand Alone (included)                                           |  |  |
| Operating Position                     | No Swiveling Type                                                |  |  |
| Dimming Triac Dimming / 0-10 V Dimming |                                                                  |  |  |
| Heads                                  | Single Head                                                      |  |  |
| Finish                                 | Black                                                            |  |  |
| Height                                 | 7-1/8"                                                           |  |  |
| Diameter                               | 6-5/8"                                                           |  |  |
| Optics                                 | Reflective Cup Structure                                         |  |  |
| IP Rating                              | IP65                                                             |  |  |
| Application Area                       | Guest Room, Restaurant, Meeting Room, Club, Hall, Hotel Entrance |  |  |
|                                        |                                                                  |  |  |