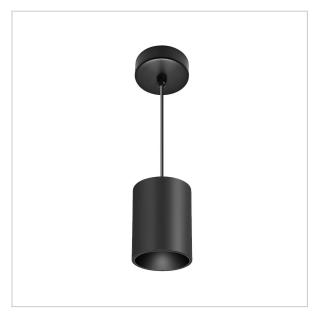

## Flaxo Pendant Lights

Flaxo is a technologically advanced LED Pendant Light that incorporates electronic gear and a high-quality lens with wide beam spread. While commonly used as task light, the unique and state-of-the-art design of this luminaire also enhances the overall aesthetics of your store.

## Product Code: IK-RFlaxoPL-55W-27K-BL-90C-20D

| Voltage                                | 100 - 277 V AC, 50-60 Hz                                         |  |  |
|----------------------------------------|------------------------------------------------------------------|--|--|
| Lumen Output                           | 4400lm                                                           |  |  |
| Power                                  | 55W                                                              |  |  |
| CCT                                    | 2700K                                                            |  |  |
| CRI                                    | >90                                                              |  |  |
| Beam Angle                             | 20°                                                              |  |  |
| Light Distribution                     | Medium                                                           |  |  |
| LED Light Source                       | Osram SOLERIQ S 19                                               |  |  |
| Start Time                             | Instant                                                          |  |  |
| Driver                                 | Stand Alone (included)                                           |  |  |
| Operating Position                     | No Swiveling Type                                                |  |  |
| Dimming Triac Dimming / 0-10 V Dimming |                                                                  |  |  |
| Heads                                  | Single Head                                                      |  |  |
| Finish                                 | Black                                                            |  |  |
| Height                                 | 7-1/8"                                                           |  |  |
| Diameter                               | 6-5/8"                                                           |  |  |
| Optics                                 | Reflective Cup Structure                                         |  |  |
| IP Rating                              | IP65                                                             |  |  |
| Application Area                       | Guest Room, Restaurant, Meeting Room, Club, Hall, Hotel Entrance |  |  |
|                                        |                                                                  |  |  |