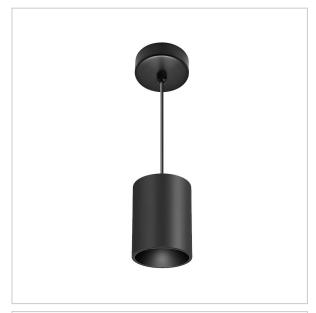

## Flaxo Pendant Lights

## Product Code: IK-RFlaxoPL-50W-50K-BL-90C-20D

| Voltage            | 100 - 277 V AC, 50-60 Hz                                         |
|--------------------|------------------------------------------------------------------|
| Lumen Output       | 4750lm                                                           |
| Power              | 50W                                                              |
| CCT                | 5000K                                                            |
| CRI                | >90                                                              |
| Beam Angle         | 20°                                                              |
| Light Distribution | Medium                                                           |
| LED Light Source   | Osram SOLERIQ S 19                                               |
| Start Time         | Instant                                                          |
| Driver             | Stand Alone (included)                                           |
| Operating Position | No Swiveling Type                                                |
| Dimming            | Triac Dimming / 0-10 V Dimming                                   |
| Heads              | Single Head                                                      |
| Finish             | Black                                                            |
| Height             | 6-3/8"                                                           |
| Diameter           | 5-1/2"                                                           |
| Optics             | Reflective Cup Structure                                         |
| IP Rating          | IP65                                                             |
| Application Area   | Guest Room, Restaurant, Meeting Room, Club, Hall, Hotel Entrance |
|                    |                                                                  |

Flaxo is a technologically advanced LED Pendant Light that incorporates electronic gear and a high-quality lens with wide beam spread. While commonly used as task light, the unique and state-of-the-art design of this luminaire also enhances the overall aesthetics of your store.