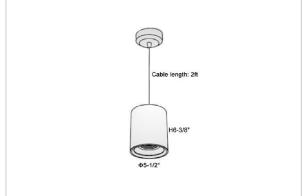

## Product Code: IK-RFlaxoPL-50W-50K-BL-90C-20D

| Voltage            | 100 - 277 V AC, 50-60 Hz                                         |
|--------------------|------------------------------------------------------------------|
| Lumen Output       | 4750lm                                                           |
| Power              | 50W                                                              |
| CCT                | 5000K                                                            |
| CRI                | >90                                                              |
| Beam Angle         | 20°                                                              |
| Light Distribution | Medium                                                           |
| LED Light Source   | Osram SOLERIQ S 19                                               |
| Start Time         | Instant                                                          |
| Driver             | Stand Alone (included)                                           |
| Operating Position | No Swiveling Type                                                |
| Dimming            | Triac Dimming / 0-10 V Dimming                                   |
| Heads              | Single Head                                                      |
| Finish             | Black                                                            |
| Height             | 6-3/8"                                                           |
| Diameter           | 5-1/2"                                                           |
| Optics             | Reflective Cup Structure                                         |
| IP Rating          | IP65                                                             |
| Application Area   | Guest Room, Restaurant, Meeting Room, Club, Hall, Hotel Entrance |
|                    |                                                                  |