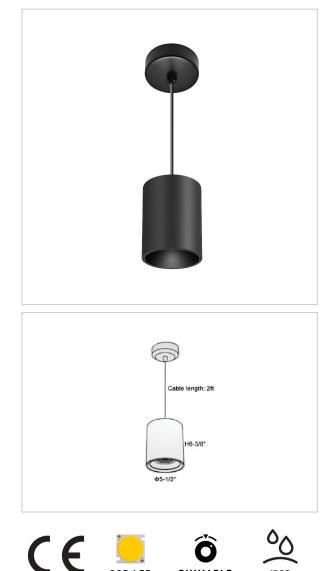

## Flaxo Pendant Lights

## Product Code : IK-RFlaxoPL-50W-30K-BL-90C-20D

| Voltage            | 100 - 277 V AC, 50-60 Hz                                         |
|--------------------|------------------------------------------------------------------|
| Lumen Output       | 4250lm                                                           |
| Power              | 50W                                                              |
| ССТ                | 3000K                                                            |
| CRI                | >90                                                              |
| Beam Angle         | 20°                                                              |
| Light Distribution | Medium                                                           |
| LED Light Source   | Osram SOLERIQ S 19                                               |
| Start Time         | Instant                                                          |
| Driver             | Stand Alone (included)                                           |
| Operating Position | No Swiveling Type                                                |
| Dimming            | Triac Dimming / 0-10 V Dimming                                   |
| Heads              | Single Head                                                      |
| Finish             | Black                                                            |
| Height             | 6-3/8"                                                           |
| Diameter           | 5-1/2"                                                           |
| Optics             | Reflective Cup Structure                                         |
| IP Rating          | IP65                                                             |
| Application Area   | Guest Room, Restaurant, Meeting Room, Club, Hall, Hotel Entrance |
|                    |                                                                  |

Flaxo is a technologically advanced LED Pendant Light that incorporates electronic gear and a high-quality lens with wide beam spread. While commonly used as task light, the unique and state-of-the-art design of this luminaire also enhances the overall aesthetics of your store.