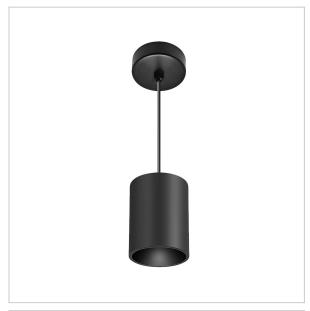

## Flaxo Pendant Lights

## Product Code: IK-RFlaxoPL-50W-27K-BL-90C-20D

| Voltage            | 100 - 277 V AC, 50-60 Hz                                         |
|--------------------|------------------------------------------------------------------|
| Lumen Output       | 4000lm                                                           |
| Power              | 50W                                                              |
| CCT                | 2700K                                                            |
| CRI                | >90                                                              |
| Beam Angle         | 20°                                                              |
| Light Distribution | Medium                                                           |
| LED Light Source   | Osram SOLERIQ S 19                                               |
| Start Time         | Instant                                                          |
| Driver             | Stand Alone (included)                                           |
| Operating Position | No Swiveling Type                                                |
| Dimming            | Triac Dimming / 0-10 V Dimming                                   |
| Heads              | Single Head                                                      |
| Finish             | Black                                                            |
| Height             | 6-3/8"                                                           |
| Diameter           | 5-1/2"                                                           |
| Optics             | Reflective Cup Structure                                         |
| IP Rating          | IP65                                                             |
| Application Area   | Guest Room, Restaurant, Meeting Room, Club, Hall, Hotel Entrance |
|                    |                                                                  |

Flaxo is a technologically advanced LED Pendant Light that incorporates electronic gear and a high-quality lens with wide beam spread. While commonly used as task light, the unique and state-of-the-art design of this luminaire also enhances the overall aesthetics of your store.