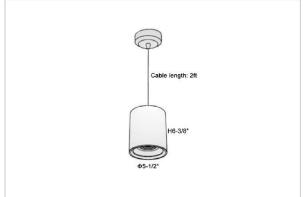

## Product Code: IK-RFlaxoPL-50W-27K-BL-90C-20D

| Voltage            | 100 - 277 V AC, 50-60 Hz                                         |
|--------------------|------------------------------------------------------------------|
| Lumen Output       | 4000lm                                                           |
| Power              | 50W                                                              |
| CCT                | 2700K                                                            |
| CRI                | >90                                                              |
| Beam Angle         | 20°                                                              |
| Light Distribution | Medium                                                           |
| LED Light Source   | Osram SOLERIQ S 19                                               |
| Start Time         | Instant                                                          |
| Driver             | Stand Alone (included)                                           |
| Operating Position | No Swiveling Type                                                |
| Dimming            | Triac Dimming / 0-10 V Dimming                                   |
| Heads              | Single Head                                                      |
| Finish             | Black                                                            |
| Height             | 6-3/8"                                                           |
| Diameter           | 5-1/2"                                                           |
| Optics             | Reflective Cup Structure                                         |
| IP Rating          | IP65                                                             |
| Application Area   | Guest Room, Restaurant, Meeting Room, Club, Hall, Hotel Entrance |
|                    |                                                                  |