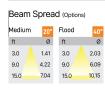

## Product Code : IK-RFlaxoPL-40W-50K-BL-90C-20D

| Voltage            | 100 - 277 V AC, 50-60 Hz                                         |
|--------------------|------------------------------------------------------------------|
| Lumen Output       | 3800lm                                                           |
| Power              | 40W                                                              |
| CCT                | 5000K                                                            |
| CRI                | >90                                                              |
| Beam Angle         | 20°                                                              |
| Light Distribution | Medium                                                           |
| LED Light Source   | Osram SOLERIQ S 19                                               |
| Start Time         | Instant                                                          |
| Driver             | Stand Alone (included)                                           |
| Operating Position | No Swiveling Type                                                |
| Dimming            | Triac Dimming / 0-10 V Dimming                                   |
| Heads              | Single Head                                                      |
| Finish             | Black                                                            |
| Height             | 6-3/8"                                                           |
| Diameter           | 5-1/2"                                                           |
| Optics             | Reflective Cup Structure                                         |
| IP Rating          | IP65                                                             |
| Application Area   | Guest Room, Restaurant, Meeting Room, Club, Hall, Hotel Entrance |
|                    |                                                                  |