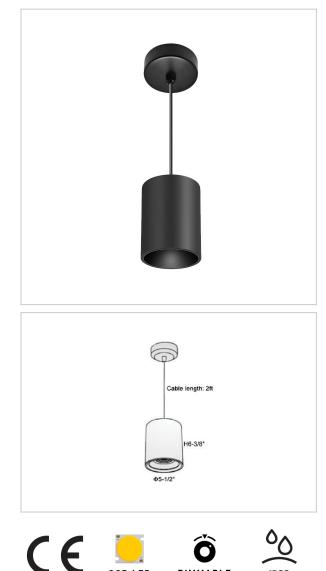

## Flaxo Pendant Lights

## Product Code : IK-RFlaxoPL-40W-50K-BL-90C-20D

| Voltage            | 100 - 277 V AC, 50-60 Hz                                         |
|--------------------|------------------------------------------------------------------|
| Lumen Output       | 3800lm                                                           |
| Power              | 40W                                                              |
| CCT                | 5000K                                                            |
| CRI                | >90                                                              |
| Beam Angle         | 20°                                                              |
| Light Distribution | Medium                                                           |
| LED Light Source   | Osram SOLERIQ S 19                                               |
| Start Time         | Instant                                                          |
| Driver             | Stand Alone (included)                                           |
| Operating Position | No Swiveling Type                                                |
| Dimming            | Triac Dimming / 0-10 V Dimming                                   |
| Heads              | Single Head                                                      |
| Finish             | Black                                                            |
| Height             | 6-3/8"                                                           |
| Diameter           | 5-1/2"                                                           |
| Optics             | Reflective Cup Structure                                         |
| IP Rating          | IP65                                                             |
| Application Area   | Guest Room, Restaurant, Meeting Room, Club, Hall, Hotel Entrance |
|                    |                                                                  |

Flaxo is a technologically advanced LED Pendant Light that incorporates electronic gear and a high-quality lens with wide beam spread. While commonly used as task light, the unique and state-of-the-art design of this luminaire also enhances the overall aesthetics of your store.