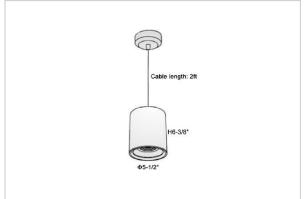

## Product Code: IK-RFlaxoPL-40W-40K-BL-90C-20D

| Voltage            | 100 - 277 V AC, 50-60 Hz                                         |
|--------------------|------------------------------------------------------------------|
| Lumen Output       | 3600lm                                                           |
| Power              | 40W                                                              |
| CCT                | 4000K                                                            |
| CRI                | >90                                                              |
| Beam Angle         | 20°                                                              |
| Light Distribution | Medium                                                           |
| LED Light Source   | Osram SOLERIQ S 19                                               |
| Start Time         | Instant                                                          |
| Driver             | Stand Alone (included)                                           |
| Operating Position | No Swiveling Type                                                |
| Dimming            | Triac Dimming / 0-10 V Dimming                                   |
| Heads              | Single Head                                                      |
| Finish             | Black                                                            |
| Height             | 6-3/8"                                                           |
| Diameter           | 5-1/2"                                                           |
| Optics             | Reflective Cup Structure                                         |
| IP Rating          | IP65                                                             |
| Application Area   | Guest Room, Restaurant, Meeting Room, Club, Hall, Hotel Entrance |