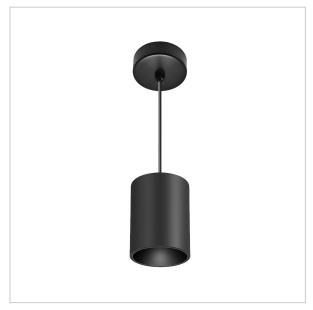

## Flaxo Pendant Lights

ITEM SKU#: 662187505473

Flaxo is a technologically advanced LED Pendant Light that incorporates electronic gear and a high-quality lens with wide beam spread. While commonly used as task light, the unique and state-of-the-art design of this luminaire also enhances the overall aesthetics of your store.