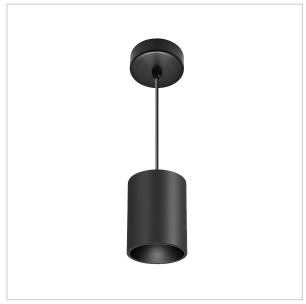

## Flaxo Pendant Lights

Flaxo is a technologically advanced LED Pendant Light that incorporates electronic gear and a high-quality lens with wide beam spread. While commonly used as task light, the unique and state-of-the-art design of this luminaire also enhances the overall aesthetics of your store.