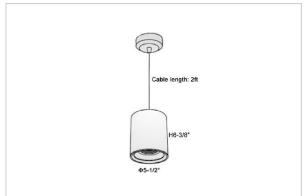

## Product Code: IK-RFlaxoPL-40W-30K-BL-90C-20D

| Voltage            | 100 - 277 V AC, 50-60 Hz                                         |
|--------------------|------------------------------------------------------------------|
| Lumen Output       | 3400lm                                                           |
| Power              | 40W                                                              |
| CCT                | 3000K                                                            |
| CRI                | >90                                                              |
| Beam Angle         | 20°                                                              |
| Light Distribution | Medium                                                           |
| LED Light Source   | Osram SOLERIQ S 19                                               |
| Start Time         | Instant                                                          |
| Driver             | Stand Alone (included)                                           |
| Operating Position | No Swiveling Type                                                |
| Dimming            | Triac Dimming / 0-10 V Dimming                                   |
| Heads              | Single Head                                                      |
| Finish             | Black                                                            |
| Height             | 6-3/8"                                                           |
| Diameter           | 5-1/2"                                                           |
| Optics             | Reflective Cup Structure                                         |
| IP Rating          | IP65                                                             |
| Application Area   | Guest Room, Restaurant, Meeting Room, Club, Hall, Hotel Entrance |