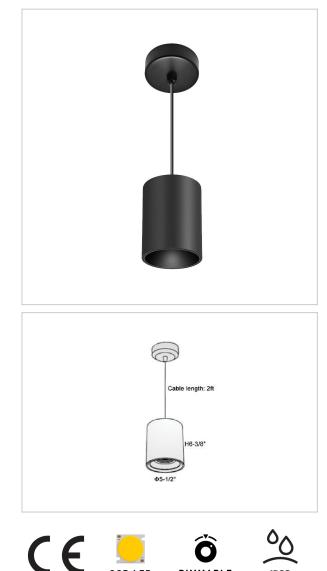

## Flaxo Pendant Lights

## ITEM SKU#: 662187505442

COB LED

DIMMABLE

IP20

## Product Code : IK-RFlaxoPL-40W-27K-BL-90C-20D

| Voltage            | 100 - 277 V AC, 50-60 Hz                                         |
|--------------------|------------------------------------------------------------------|
| Lumen Output       | 3200lm                                                           |
| Power              | 40W                                                              |
| ССТ                | 2700K                                                            |
| CRI                | >90                                                              |
| Beam Angle         | 20°                                                              |
| Light Distribution | Medium                                                           |
| LED Light Source   | Osram SOLERIQ S 19                                               |
| Start Time         | Instant                                                          |
| Driver             | Stand Alone (included)                                           |
| Operating Position | No Swiveling Type                                                |
| Dimming            | Triac Dimming / 0-10 V Dimming                                   |
| Heads              | Single Head                                                      |
| Finish             | Black                                                            |
| Height             | 6-3/8"                                                           |
| Diameter           | 5-1/2"                                                           |
| Optics             | Reflective Cup Structure                                         |
| IP Rating          | IP65                                                             |
| Application Area   | Guest Room, Restaurant, Meeting Room, Club, Hall, Hotel Entrance |

Flaxo is a technologically advanced LED Pendant Light that incorporates electronic gear and a high-quality lens with wide beam spread. While commonly used as task light, the unique and state-of-the-art design of this luminaire also enhances the overall aesthetics of your store.