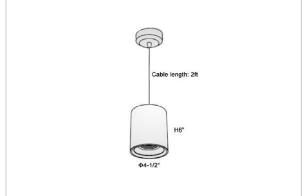

## Product Code: IK-RFlaxoPL-30W-30K-BL-90C-20D

| Voltage            | 100 - 277 V AC, 50-60 Hz                                         |  |  |
|--------------------|------------------------------------------------------------------|--|--|
| Lumen Output       | 2550lm                                                           |  |  |
| Power              | 30W                                                              |  |  |
| CCT                | 3000K                                                            |  |  |
| CRI                | >90                                                              |  |  |
| Beam Angle         | 20°                                                              |  |  |
| Light Distribution | Medium                                                           |  |  |
| LED Light Source   | Osram SOLERIQ S 19                                               |  |  |
| Start Time         | Instant                                                          |  |  |
| Driver             | Stand Alone (included)                                           |  |  |
| Operating Position | No Swiveling Type                                                |  |  |
| Dimming            | Triac Dimming / 0-10 V Dimming                                   |  |  |
| Heads Single Head  |                                                                  |  |  |
| Finish             | Black                                                            |  |  |
| Height             | 6"                                                               |  |  |
| Diameter           | 4-1/2"                                                           |  |  |
| Optics             | Optics Reflective Cup Structure                                  |  |  |
| IP Rating          | IP65                                                             |  |  |
| Application Area   | Guest Room, Restaurant, Meeting Room, Club, Hall, Hotel Entrance |  |  |