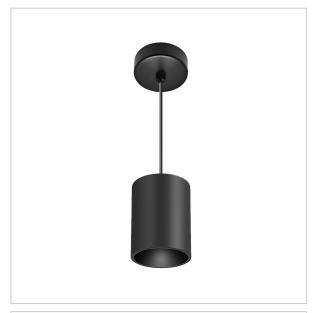

## Flaxo Pendant Lights

Flaxo is a technologically advanced LED Pendant Light that incorporates electronic gear and a high-quality lens with wide beam spread. While commonly used as task light, the unique and state-of-the-art design of this luminaire also enhances the overall aesthetics of your store.