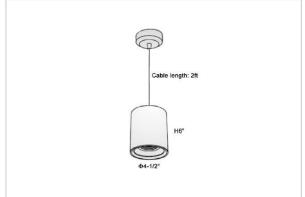

## Product Code: IK-RFlaxoPL-30W-27K-BL-90C-20D

| Voltage            | 100 - 277 V AC, 50-60 Hz                                         |
|--------------------|------------------------------------------------------------------|
| Lumen Output       | 2400lm                                                           |
| Power              | 30W                                                              |
| CCT                | 2700K                                                            |
| CRI                | >90                                                              |
| Beam Angle         | 20°                                                              |
| Light Distribution | Medium                                                           |
| LED Light Source   | Osram SOLERIQ S 19                                               |
| Start Time         | Instant                                                          |
| Driver             | Stand Alone (included)                                           |
| Operating Position | No Swiveling Type                                                |
| Dimming            | Triac Dimming / 0-10 V Dimming                                   |
| Heads              | Single Head                                                      |
| Finish             | Black                                                            |
| Height             | 6"                                                               |
| Diameter           | 4-1/2"                                                           |
| Optics             | Reflective Cup Structure                                         |
| IP Rating          | IP65                                                             |
| Application Area   | Guest Room, Restaurant, Meeting Room, Club, Hall, Hotel Entrance |
|                    |                                                                  |