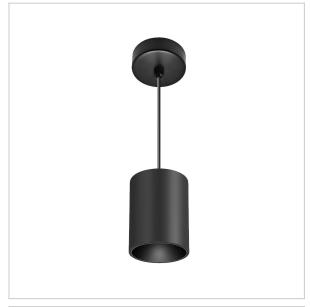

## Flaxo Pendant Lights

ITEM SKU#: 662187505404

Flaxo is a technologically advanced LED Pendant Light that incorporates electronic gear and a high-quality lens with wide beam spread. While commonly used as task light, the unique and state-of-the-art design of this lumiaire also enhances the overall aesthetics of your store.