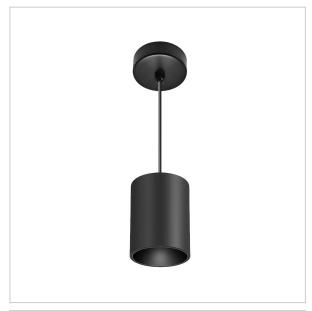

## Flaxo Pendant Lights

ITEM SKU#: 662187505398

## Product Code: IK-RFlaxoPL-20W-50K-BL-90C-20D

| Voltage            | 100 - 277 V AC, 50-60 Hz                                         |
|--------------------|------------------------------------------------------------------|
| Lumen Output       | 1900lm                                                           |
| Power              | 20W                                                              |
| CCT                | 5000K                                                            |
| CRI                | >90                                                              |
| Beam Angle         | 20°                                                              |
| Light Distribution | Medium                                                           |
| LED Light Source   | Osram SOLERIQ S 19                                               |
| Start Time         | Instant                                                          |
| Driver             | Stand Alone (included)                                           |
| Operating Position | No Swiveling Type                                                |
| Dimming            | Triac Dimming / 0-10 V Dimming                                   |
| Heads              | Single Head                                                      |
| Finish             | Black                                                            |
| Height             | 6"                                                               |
| Diameter           | 3-3/4"                                                           |
| Optics             | Reflective Cup Structure                                         |
| IP Rating          | IP65                                                             |
| Application Area   | Guest Room, Restaurant, Meeting Room, Club, Hall, Hotel Entrance |
|                    |                                                                  |

Flaxo is a technologically advanced LED Pendant Light that incorporates electronic gear and a high-quality lens with wide beam spread. While commonly used as task light, the unique and state-of-the-art design of this luminaire also enhances the overall aesthetics of your store.