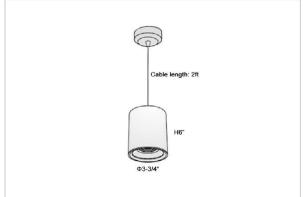

## Product Code: IK-RFlaxoPL-20W-50K-BL-90C-20D

| Voltage            | 100 - 277 V AC, 50-60 Hz                                         |
|--------------------|------------------------------------------------------------------|
| Lumen Output       | 1900lm                                                           |
| Power              | 20W                                                              |
| CCT                | 5000K                                                            |
| CRI                | >90                                                              |
| Beam Angle         | 20°                                                              |
| Light Distribution | Medium                                                           |
| LED Light Source   | Osram SOLERIQ S 19                                               |
| Start Time         | Instant                                                          |
| Driver             | Stand Alone (included)                                           |
| Operating Position | No Swiveling Type                                                |
| Dimming            | Triac Dimming / 0-10 V Dimming                                   |
| Heads              | Single Head                                                      |
| Finish             | Black                                                            |
| Height             | 6"                                                               |
| Diameter           | 3-3/4"                                                           |
| Optics             | Reflective Cup Structure                                         |
| IP Rating          | IP65                                                             |
| Application Area   | Guest Room, Restaurant, Meeting Room, Club, Hall, Hotel Entrance |
|                    |                                                                  |