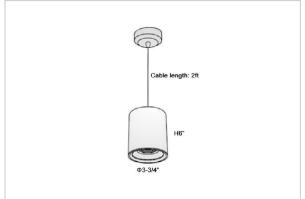

## Product Code: IK-RFlaxoPL-20W-30K-BL-90C-20D

| Voltage            | 100 - 277 V AC, 50-60 Hz                                         |
|--------------------|------------------------------------------------------------------|
| Lumen Output       | 1700lm                                                           |
| Power              | 20W                                                              |
| CCT                | 3000K                                                            |
| CRI                | >90                                                              |
| Beam Angle         | 20°                                                              |
| Light Distribution | Medium                                                           |
| LED Light Source   | Osram SOLERIQ S 19                                               |
| Start Time         | Instant                                                          |
| Driver             | Stand Alone (included)                                           |
| Operating Position | No Swiveling Type                                                |
| Dimming            | Triac Dimming / 0-10 V Dimming                                   |
| Heads              | Single Head                                                      |
| Finish             | Black                                                            |
| Height             | 6"                                                               |
| Diameter           | 3-3/4"                                                           |
| Optics             | Reflective Cup Structure                                         |
| IP Rating          | IP65                                                             |
| Application Area   | Guest Room, Restaurant, Meeting Room, Club, Hall, Hotel Entrance |