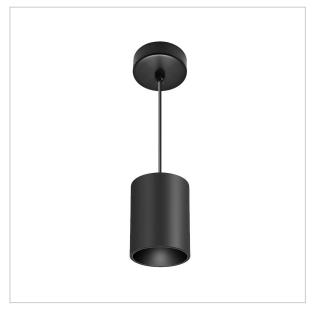

## Flaxo Pendant Lights

## Product Code: IK-RFlaxoPL-20W-30K-BL-90C-20D

| Voltage            | 100 - 277 V AC, 50-60 Hz                                         |
|--------------------|------------------------------------------------------------------|
| Lumen Output       | 1700lm                                                           |
| Power              | 20W                                                              |
| CCT                | 3000K                                                            |
| CRI                | >90                                                              |
| Beam Angle         | 20°                                                              |
| Light Distribution | Medium                                                           |
| LED Light Source   | Osram SOLERIQ S 19                                               |
| Start Time         | Instant                                                          |
| Driver             | Stand Alone (included)                                           |
| Operating Position | No Swiveling Type                                                |
| Dimming            | Triac Dimming / 0-10 V Dimming                                   |
| Heads              | Single Head                                                      |
| Finish             | Black                                                            |
| Height             | 6"                                                               |
| Diameter           | 3-3/4"                                                           |
| Optics             | Reflective Cup Structure                                         |
| IP Rating          | IP65                                                             |
| Application Area   | Guest Room, Restaurant, Meeting Room, Club, Hall, Hotel Entrance |

Flaxo is a technologically advanced LED Pendant Light that incorporates electronic gear and a high-quality lens with wide beam spread. While commonly used as task light, the unique and state-of-the-art design of this luminaire also enhances the overall aesthetics of your store.