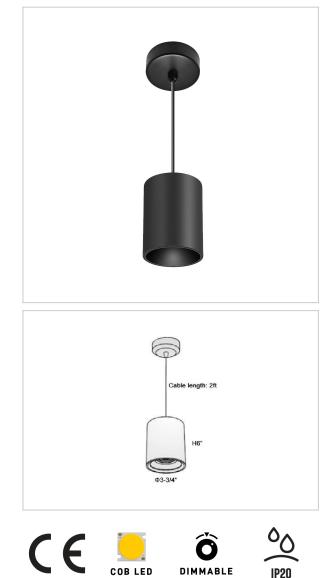

## Flaxo Pendant Lights

## Product Code : IK-RFlaxoPL-20W-27K-BL-90C-20D

| Voltage            | 100 - 277 V AC, 50-60 Hz                                         |
|--------------------|------------------------------------------------------------------|
| Lumen Output       | 1800lm                                                           |
| Power              | 20W                                                              |
| ССТ                | 2700K                                                            |
| CRI                | >90                                                              |
| Beam Angle         | 20°                                                              |
| Light Distribution | Medium                                                           |
| LED Light Source   | Osram SOLERIQ S 19                                               |
| Start Time         | Instant                                                          |
| Driver             | Stand Alone (included)                                           |
| Operating Position | No Swiveling Type                                                |
| Dimming            | Triac Dimming / 0-10 V Dimming                                   |
| Heads              | Single Head                                                      |
| Finish             | Black                                                            |
| Height             | 6"                                                               |
| Diameter           | 3-3/4"                                                           |
| Optics             | Reflective Cup Structure                                         |
| IP Rating          | IP65                                                             |
| Application Area   | Guest Room, Restaurant, Meeting Room, Club, Hall, Hotel Entrance |

Flaxo is a technologically advanced LED Pendant Light that incorporates electronic gear and a high-quality lens with wide beam spread. While commonly used as task light, the unique and state-of-the-art design of this luminaire also enhances the overall aesthetics of your store.