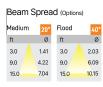

## Product Code : IK-RFlaxoPL-15W-50K-BL-90C-20D

| Voltage            | 100 - 277 V AC, 50-60 Hz                                         |
|--------------------|------------------------------------------------------------------|
| Lumen Output       | 1425lm                                                           |
| Power              | 15W                                                              |
| ССТ                | 5000K                                                            |
| CRI                | >90                                                              |
| Beam Angle         | 20°                                                              |
| Light Distribution | Medium                                                           |
| LED Light Source   | Osram SOLERIQ S 19                                               |
| Start Time         | Instant                                                          |
| Driver             | Stand Alone (included)                                           |
| Operating Position | No Swiveling Type                                                |
| Dimming            | Triac Dimming / 0-10 V Dimming                                   |
| Heads              | Single Head                                                      |
| Finish             | Black                                                            |
| Height             | 6"                                                               |
| Diameter           | 3"                                                               |
| Optics             | Reflective Cup Structure                                         |
| IP Rating          | IP65                                                             |
| Application Area   | Guest Room, Restaurant, Meeting Room, Club, Hall, Hotel Entrance |