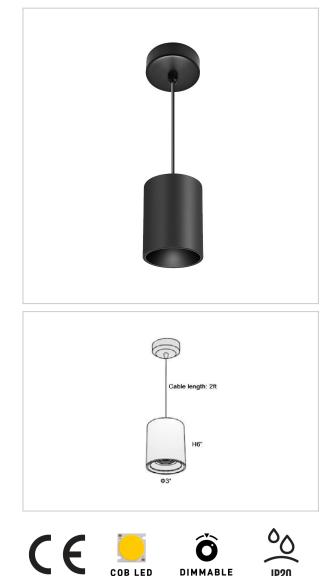

## Flaxo Pendant Lights

## Product Code : IK-RFlaxoPL-15W-50K-BL-90C-20D

| Voltage            | 100 - 277 V AC, 50-60 Hz                                         |
|--------------------|------------------------------------------------------------------|
| Lumen Output       | 1425lm                                                           |
| Power              | 15W                                                              |
| ССТ                | 5000K                                                            |
| CRI                | >90                                                              |
| Beam Angle         | 20°                                                              |
| Light Distribution | Medium                                                           |
| LED Light Source   | Osram SOLERIQ S 19                                               |
| Start Time         | Instant                                                          |
| Driver             | Stand Alone (included)                                           |
| Operating Position | No Swiveling Type                                                |
| Dimming            | Triac Dimming / 0-10 V Dimming                                   |
| Heads              | Single Head                                                      |
| Finish             | Black                                                            |
| Height             | 6"                                                               |
| Diameter           | 3"                                                               |
| Optics             | Reflective Cup Structure                                         |
| IP Rating          | IP65                                                             |
| Application Area   | Guest Room, Restaurant, Meeting Room, Club, Hall, Hotel Entrance |

Flaxo is a technologically advanced LED Pendant Light that incorporates electronic gear and a high-quality lens with wide beam spread. While commonly used as task light, the unique and state-of-the-art design of this luminaire also enhances the overall aesthetics of vour others. your store.