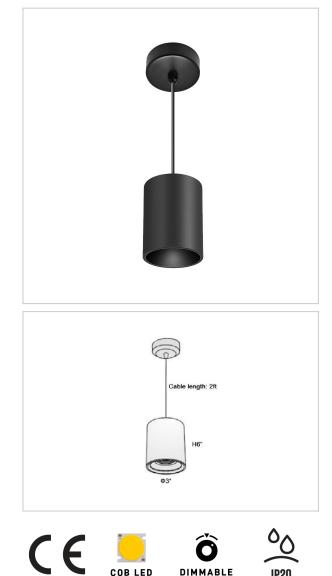

## Flaxo Pendant Lights

## Product Code : IK-RFlaxoPL-15W-40K-BL-90C-20D

| Voltage            | 100 - 277 V AC, 50-60 Hz                                         |
|--------------------|------------------------------------------------------------------|
| Lumen Output       | 1350lm                                                           |
| Power              | 15W                                                              |
| ССТ                | 4000K                                                            |
| CRI                | >90                                                              |
| Beam Angle         | 20°                                                              |
| Light Distribution | Medium                                                           |
| LED Light Source   | Osram SOLERIQ S 19                                               |
| Start Time         | Instant                                                          |
| Driver             | Stand Alone (included)                                           |
| Operating Position | No Swiveling Type                                                |
| Dimming            | Triac Dimming / 0-10 V Dimming                                   |
| Heads              | Single Head                                                      |
| Finish             | Black                                                            |
| Height             | 6"                                                               |
| Diameter           | 3"                                                               |
| Optics             | Reflective Cup Structure                                         |
| IP Rating          | IP65                                                             |
| Application Area   | Guest Room, Restaurant, Meeting Room, Club, Hall, Hotel Entrance |

Flaxo is a technologically advanced LED Pendant Light that incorporates electronic gear and a high-quality lens with wide beam spread. While commonly used as task light, the unique and state-of-the-art design of this luminaire also enhances the overall aesthetics of vour others. your store.