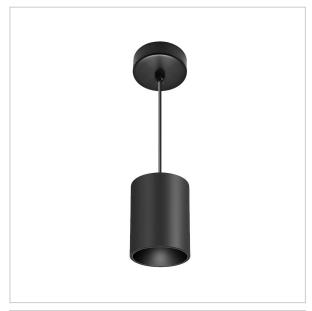

## Flaxo Pendant Lights

ITEM SKU#: 662187505336

Flaxo is a technologically advanced LED Pendant Light that incorporates electronic gear and a high-quality lens with wide beam spread. While commonly used as task light, the unique and state-of-the-art design of this luminaire also enhances the overall aesthetics of your store.