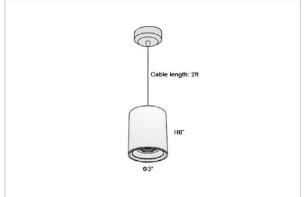

## Product Code: IK-RFlaxoPL-15W-30K-BL-90C-20D

| Voltage            | 100 - 277 V AC, 50-60 Hz                                         |
|--------------------|------------------------------------------------------------------|
| Lumen Output       | 1275lm                                                           |
| Power              | 15W                                                              |
| CCT                | 3000K                                                            |
| CRI                | >90                                                              |
| Beam Angle         | 20°                                                              |
| Light Distribution | Medium                                                           |
| LED Light Source   | Osram SOLERIQ S 19                                               |
| Start Time         | Instant                                                          |
| Driver             | Stand Alone (included)                                           |
| Operating Position | No Swiveling Type                                                |
| Dimming            | Triac Dimming / 0-10 V Dimming                                   |
| Heads              | Single Head                                                      |
| Finish             | Black                                                            |
| Height             | 6"                                                               |
| Diameter           | 3"                                                               |
| Optics             | Reflective Cup Structure                                         |
| IP Rating          | IP65                                                             |
| Application Area   | Guest Room, Restaurant, Meeting Room, Club, Hall, Hotel Entrance |
|                    |                                                                  |