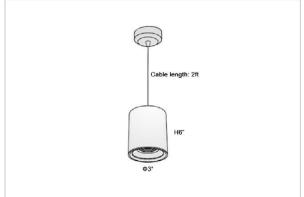

## Product Code: IK-RFlaxoPL-15W-27K-BL-90C-20D

| Voltage            | 100 - 277 V AC, 50-60 Hz                                         |  |
|--------------------|------------------------------------------------------------------|--|
| Lumen Output       | 1200lm                                                           |  |
| Power              | 15W                                                              |  |
| CCT                | 2700K                                                            |  |
| CRI                | >90                                                              |  |
| Beam Angle         | 20°                                                              |  |
| Light Distribution | Medium                                                           |  |
| LED Light Source   | Osram SOLERIQ S 19                                               |  |
| Start Time         | Instant                                                          |  |
| Driver             | Stand Alone (included)                                           |  |
| Operating Position | No Swiveling Type                                                |  |
| Dimming            | Triac Dimming / 0-10 V Dimming                                   |  |
| Heads Single Head  |                                                                  |  |
| Finish             | Black                                                            |  |
| Height             | 6"                                                               |  |
| Diameter           | 3"                                                               |  |
| Optics             | Reflective Cup Structure                                         |  |
| IP Rating          | IP65                                                             |  |
| Application Area   | Guest Room, Restaurant, Meeting Room, Club, Hall, Hotel Entrance |  |