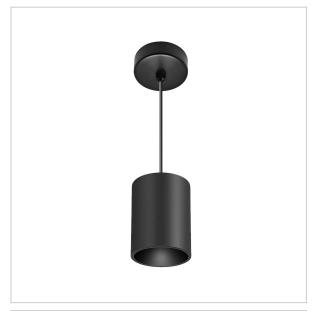

## Flaxo Pendant Lights

ITEM SKU#: 662187505329

## Product Code: IK-RFlaxoPL-15W-27K-BL-90C-20D

| Voltage            | 100 - 277 V AC, 50-60 Hz                                         |  |
|--------------------|------------------------------------------------------------------|--|
| Lumen Output       | 1200lm                                                           |  |
| Power              | 15W                                                              |  |
| CCT                | 2700K                                                            |  |
| CRI                | >90                                                              |  |
| Beam Angle         | 20°                                                              |  |
| Light Distribution | Medium                                                           |  |
| LED Light Source   | Osram SOLERIQ S 19                                               |  |
| Start Time         | Instant                                                          |  |
| Driver             | Stand Alone (included)                                           |  |
| Operating Position | No Swiveling Type                                                |  |
| Dimming            | Triac Dimming / 0-10 V Dimming                                   |  |
| Heads Single Head  |                                                                  |  |
| Finish             | Black                                                            |  |
| Height             | 6"                                                               |  |
| Diameter           | 3"                                                               |  |
| Optics             | Reflective Cup Structure                                         |  |
| IP Rating          | IP65                                                             |  |
| Application Area   | Guest Room, Restaurant, Meeting Room, Club, Hall, Hotel Entrance |  |

Flaxo is a technologically advanced LED Pendant Light that incorporates electronic gear and a high-quality lens with wide beam spread. While commonly used as task light, the unique and state-of-the-art design of this luminaire also enhances the overall aesthetics of your store.