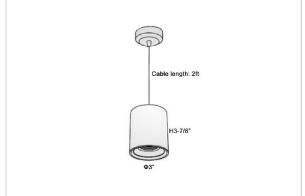

## Product Code: IK-RFlaxoPL-8W-50K-BL-90C-20D

| Voltage            | 100 - 277 V AC, 50-60 Hz                                         |
|--------------------|------------------------------------------------------------------|
| Lumen Output       | 760lm                                                            |
| Power              | 8W                                                               |
| CCT                | 5000K                                                            |
| CRI                | >90                                                              |
| Beam Angle         | 20°                                                              |
| Light Distribution | Medium                                                           |
| LED Light Source   | Osram SOLERIQ S 19                                               |
| Start Time         | Instant                                                          |
| Driver             | Stand Alone (included)                                           |
| Operating Position | No Swiveling Type                                                |
| Dimming            | Triac Dimming / 0-10 V Dimming                                   |
| Heads              | Single Head                                                      |
| Finish             | Black                                                            |
| Height             | 3-7/8"                                                           |
| Diameter           | 3"                                                               |
| Optics             | Reflective Cup Structure                                         |
| IP Rating          | IP65                                                             |
| Application Area   | Guest Room, Restaurant, Meeting Room, Club, Hall, Hotel Entrance |