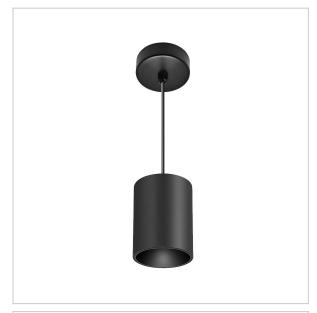

## Flaxo Pendant Lights

Flaxo is a technologically advanced LED Pendant Light that incorporates electronic gear and a high-quality lens with wide beam spread. While commonly used as task light, the unique and state-of-the-art design of this luminaire also enhances the overall aesthetics of your store.