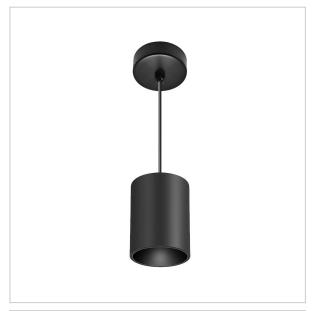

## Flaxo Pendant Lights

ITEM SKU#: 662187505305

Flaxo is a technologically advanced LED Pendant Light that incorporates electronic gear and a high-quality lens with wide beam spread. While commonly used as task light, the unique and state-of-the-art design of this luminaire also enhances the overall aesthetics of your store.