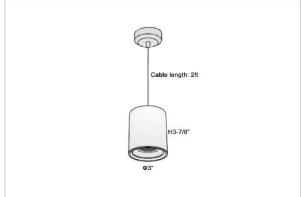

## Product Code: IK-RFlaxoPL-8W-40K-BL-90C-20D

| Voltage            | 100 - 277 V AC, 50-60 Hz                                         |
|--------------------|------------------------------------------------------------------|
| Lumen Output       | 720lm                                                            |
| Power              | 8W                                                               |
| CCT                | 4000K                                                            |
| CRI                | >90                                                              |
| Beam Angle         | 20°                                                              |
| Light Distribution | Medium                                                           |
| LED Light Source   | Osram SOLERIQ S 19                                               |
| Start Time         | Instant                                                          |
| Driver             | Stand Alone (included)                                           |
| Operating Position | No Swiveling Type                                                |
| Dimming            | Triac Dimming / 0-10 V Dimming                                   |
| Heads              | Single Head                                                      |
| Finish             | Black                                                            |
| Height             | 3-7/8"                                                           |
| Diameter           | 3"                                                               |
| Optics             | Reflective Cup Structure                                         |
| IP Rating          | IP65                                                             |
| Application Area   | Guest Room, Restaurant, Meeting Room, Club, Hall, Hotel Entrance |
|                    |                                                                  |